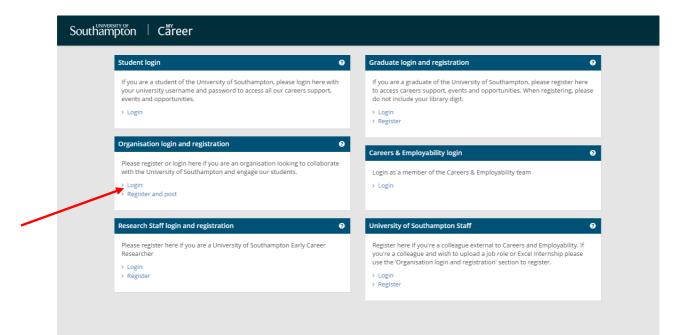

## Careers and Employability Service MyCareer Employer Guide

How to register for a stand at a Careers Fair

- 1. Follow this link to MyCareer: https://mycareer.soton.ac.uk/home.html
- 2. Login with your organisation details in the 'Organisation login and registration' section:

| Student login 🧿                                                                                                                                                                        | Graduate login and registration                                                                                                                                                                     |
|----------------------------------------------------------------------------------------------------------------------------------------------------------------------------------------|-----------------------------------------------------------------------------------------------------------------------------------------------------------------------------------------------------|
| If you are a student of the University of Southampton, please login here with<br>your university username and password to access all our careers support,<br>events and opportunities. | If you are a graduate of the University of Southampton, please register here<br>to access careers support, events and opportunities. When registering, please<br>do not include your library digit. |
| > Login                                                                                                                                                                                | > Login<br>> Register                                                                                                                                                                               |
| Organisation login and registration                                                                                                                                                    | Careers & Employability login                                                                                                                                                                       |
| Please register or login here if you are an organisation looking to collaborate<br>with the University of Southampton and engage our students.                                         | Login as a member of the Careers & Employability team                                                                                                                                               |
| Login     Register and post                                                                                                                                                            | > Login                                                                                                                                                                                             |
| Research Staff login and registration                                                                                                                                                  | University of Southampton Staff                                                                                                                                                                     |
| Please register here if you are a University of Southampton Early Career<br>Researcher                                                                                                 | Register here if you're a colleague external to Careers and Employability. If<br>you're a colleague and wish to upload a job role or Excel Internship please                                        |
| > Login                                                                                                                                                                                | use the 'Organisation login and registration' section to register.                                                                                                                                  |
| > Register                                                                                                                                                                             | > Login<br>> Register                                                                                                                                                                               |