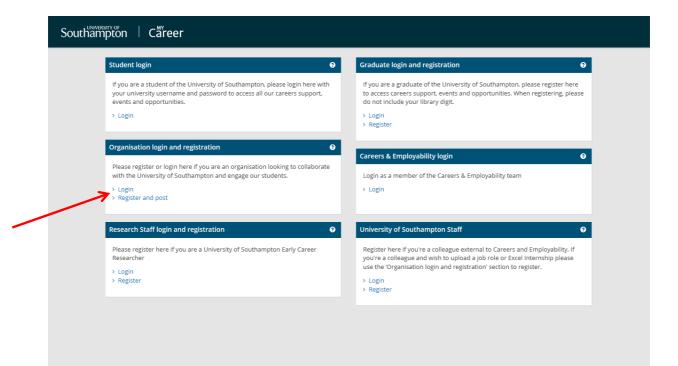

## Careers and Employability Service MyCareer Employer Guide

How to add an additional organisation user

- 1. Follow this link to MyCareer: https://mycareer.soton.ac.uk/home.html
- 2. Login with your organisation details in the 'Organisation login and registration' section:

| Student login 🛛 😯                                                                                                                                                                      | Graduate login and registration                                                                                                                                                                    |
|----------------------------------------------------------------------------------------------------------------------------------------------------------------------------------------|----------------------------------------------------------------------------------------------------------------------------------------------------------------------------------------------------|
| If you are a student of the University of Southampton, please login here with<br>your university username and password to access all our careers support,<br>events and opportunities. | If you are a graduate of the University of Southampton, please register here<br>to access careers support, events and opportunities. When registering, pleas<br>do not include your library digit. |
| > Login                                                                                                                                                                                | > Login<br>> Register                                                                                                                                                                              |
| Organisation login and registration                                                                                                                                                    | Careers & Employability login                                                                                                                                                                      |
| Please register or login here if you are an organisation looking to collaborate<br>with the University of Southampton and engage our students.                                         | Login as a member of the Careers & Employability team                                                                                                                                              |
| > Login<br>> Register and post                                                                                                                                                         | > Login                                                                                                                                                                                            |
| Research Staff login and registration                                                                                                                                                  | University of Southampton Staff                                                                                                                                                                    |
| Please register here if you are a University of Southampton Early Career<br>Researcher                                                                                                 | Register here if you're a colleague external to Careers and Employability. If<br>you're a colleague and wish to upload a job role or Excel Internship please                                       |
| > Login                                                                                                                                                                                | use the 'Organisation login and registration' section to register.                                                                                                                                 |
| > Register                                                                                                                                                                             | > Login<br>> Register                                                                                                                                                                              |