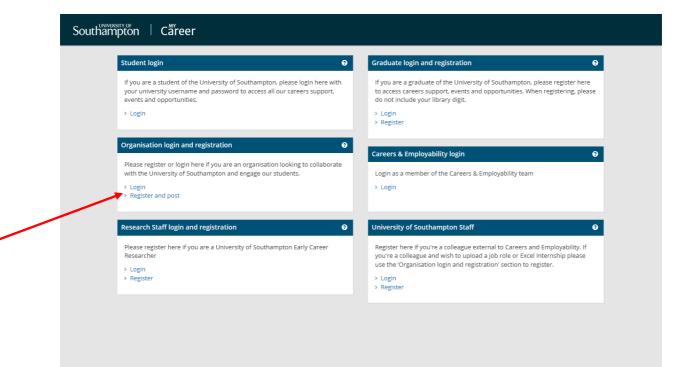

## Careers and Employability Service MyCareer Employer Guide

How to register your organisation

- 1. Follow this link to MyCareer: https://mycareer.soton.ac.uk/home.html
- 2. Click on 'Register and post' in the 'Organisation login and registration' section:

| Student login 🛛 😧                                                                                                                                                                      | Graduate login and registration                                                                                                                                                                     |
|----------------------------------------------------------------------------------------------------------------------------------------------------------------------------------------|-----------------------------------------------------------------------------------------------------------------------------------------------------------------------------------------------------|
| If you are a student of the University of Southampton, please login here with<br>your university username and password to access all our careers support,<br>events and opportunities. | If you are a graduate of the University of Southampton, please register here<br>to access careers support, events and opportunities. When registering, please<br>do not include your library digit. |
| > Login                                                                                                                                                                                | > Login<br>> Register                                                                                                                                                                               |
| Organisation login and registration                                                                                                                                                    | Careers & Employability login                                                                                                                                                                       |
| Please register or login here if you are an organisation looking to collaborate<br>with the University of Southampton and engage our students.                                         | Login as a member of the Careers & Employability team                                                                                                                                               |
| Login     Register and post                                                                                                                                                            | > Login                                                                                                                                                                                             |
| Research Staff login and registration                                                                                                                                                  | University of Southampton Staff                                                                                                                                                                     |
| Please register here if you are a University of Southampton Early Career<br>Researcher                                                                                                 | Register here if you're a colleague external to Careers and Employability. If<br>you're a colleague and wish to upload a job role or Excel Internship please                                        |
| > Login                                                                                                                                                                                | use the 'Organisation login and registration' section to register.                                                                                                                                  |
| > Register                                                                                                                                                                             | > Login<br>> Register                                                                                                                                                                               |