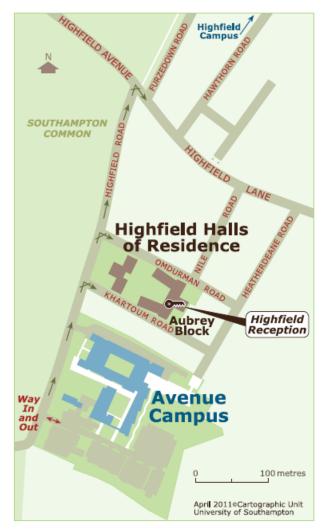

# Directions to Highfield Hall Accommodation

\*Please Note: There are only 2/3 car parking spaces outside the main entrances to Highfield Hall. More parking is located a tt he rear of Highfield Hall. To access, turn right onto Heatherdeane Road, rightin into Karthoum road and just before the junction, turnright into Wolfe House car park.

# Directions: Highfield Hall -Postcode SO17 1AW