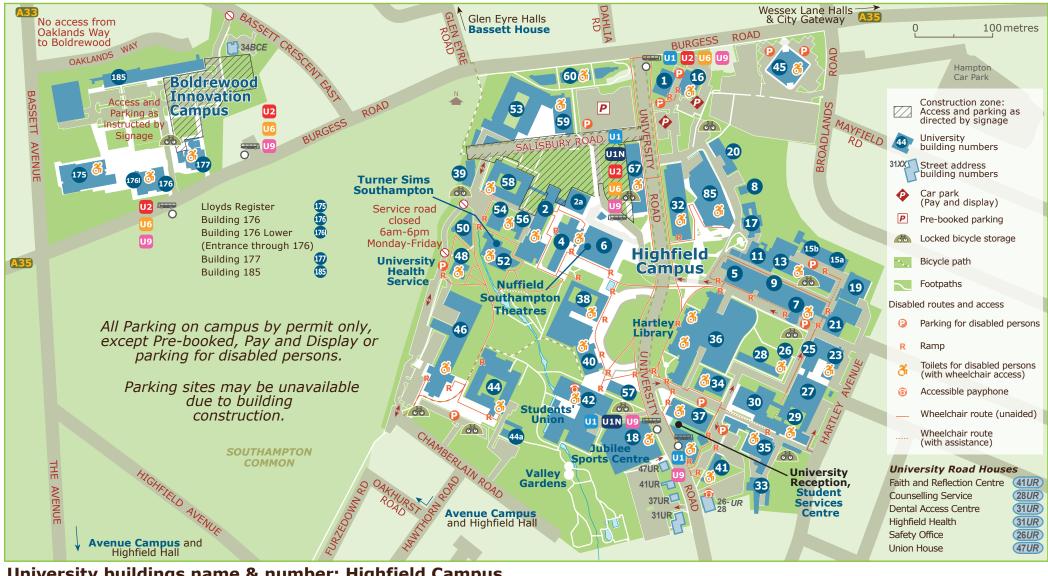

## University buildings name & number: Highfield Campus

| Building 1             | Energy Centre CHP (1             | Faraday             | EEE (                        | Early Years Centre           | Mountbatten 53            |
|------------------------|----------------------------------|---------------------|------------------------------|------------------------------|---------------------------|
| Building 2             | Tizard 13                        | Building 23         | E&F Maintenance              | Students' Union              | 2 Mathematics 54          |
| Building 2 Annexe 2    | Wolfson 15                       | EScience            | Education E                  | Shackleton 4                 | Human Performance Lab. 56 |
| Law                    | Rayleigh 15                      | Building 26         | David Kiddle                 | Building 44a                 | Students Union Shop 57    |
| Eustice                | Building 16                      | Chemistry           | Library e                    | Health Sciences              | 5 Murray 58               |
| NST Campus 6           | R J Mitchell Wind Tunnel 1       | Froude              | George Thomas                | Physics 4                    | 6 Zepler 59               |
| Lanchester             | Jubilee Sports Centre 18         | Graham Hills        | Catering Conf. & Hospitality | 8 University Health Centre 4 | 8 Gower 60                |
| A B Woods Laboratory 8 | ISVR 19                          | Synthetic Chemistry | Social Statistics            | 9 Building 50 5              | Nightingale 67            |
| Engineering Workshop   | Tony Davies High Voltage Lab. 20 | Hartley Store       | Garden Court                 | Turner Sims 5                | 2 Life Sciences 85        |