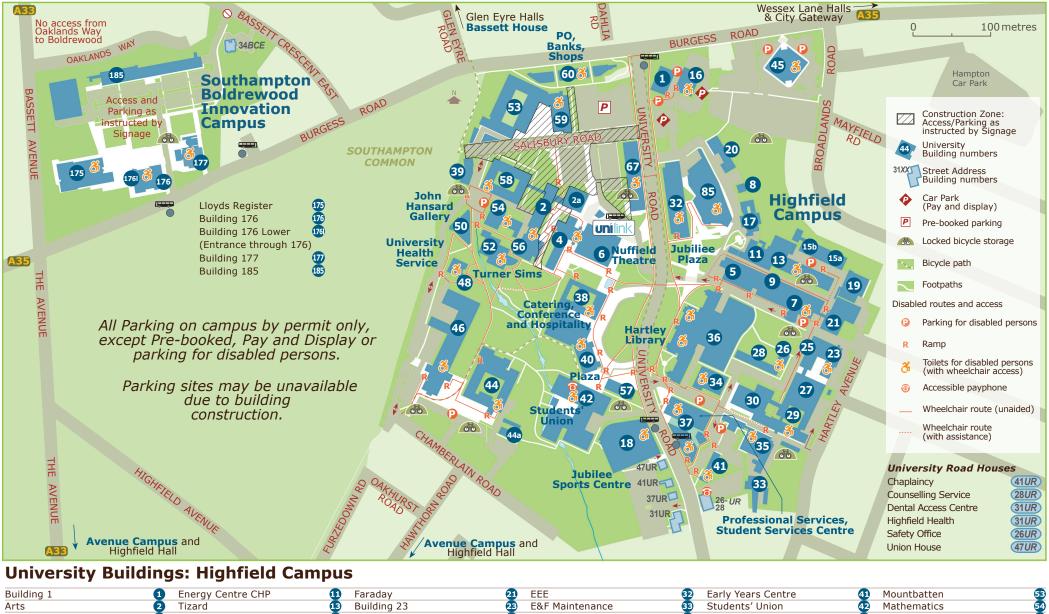

| Building 1           | Energy Centre CHP               | 1 Faraday             | 1 EEE                        | Early Years Centre          | 1 Mountbatten                 | <b>53</b> |
|----------------------|---------------------------------|-----------------------|------------------------------|-----------------------------|-------------------------------|-----------|
| Arts                 | 2 Tizard 1                      | 3 Building 23         | E&F Maintenance              | 33 Students' Union          | 2 Mathematics                 | 54        |
| Building 2 Annexe    | a Wolfson                       | EScience              | 5 Education                  | Shackleton 4                | 4 Human Performance Lab.      | 56        |
| Law                  | Rayleigh (1                     | Building 26           | 6 David Kiddle               | Building 44a                | Students Union Shop           | <b>5</b>  |
| Eustice              | Building 16                     | 6 Chemistry           | Library                      | SHPRS 4                     | 5 Murray                      | 58        |
| Nuffield Theatre     | R J Mitchell Wind Tunnel        | Froude                | 8 George Thomas              | Physics 4                   | 6 Zepler                      | 59        |
| Lanchester           | Jubilee Sports Centre           | 8 Graham Hills        | Catering Conf. & Hospitality | 38 University Health Centre | 8 Gower                       | 60        |
| A B Woods Laboratory | ISVR 1                          | 9 Synthetic Chemistry | O Social Statistics          | John Hansard Gallery        | <ul><li>Nightingale</li></ul> | <u> </u>  |
| Engineering Workshop | Tony Davies High Voltage Lab. 2 | Martley Store         | Garden Court                 | Turner Sims Concert Hall    | 2 Life Sciences               | 85        |