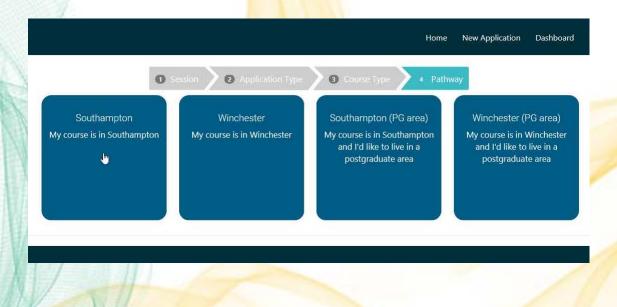

Families and couples can apply for one or two bedroom flats.

**Pathway:** This is when you select where you would like to live, based on where you will study. There are options available for undergraduate students who would like to be allocated in a postgraduate area, for example mature students. This option is provided as lifestyle choices can be different.