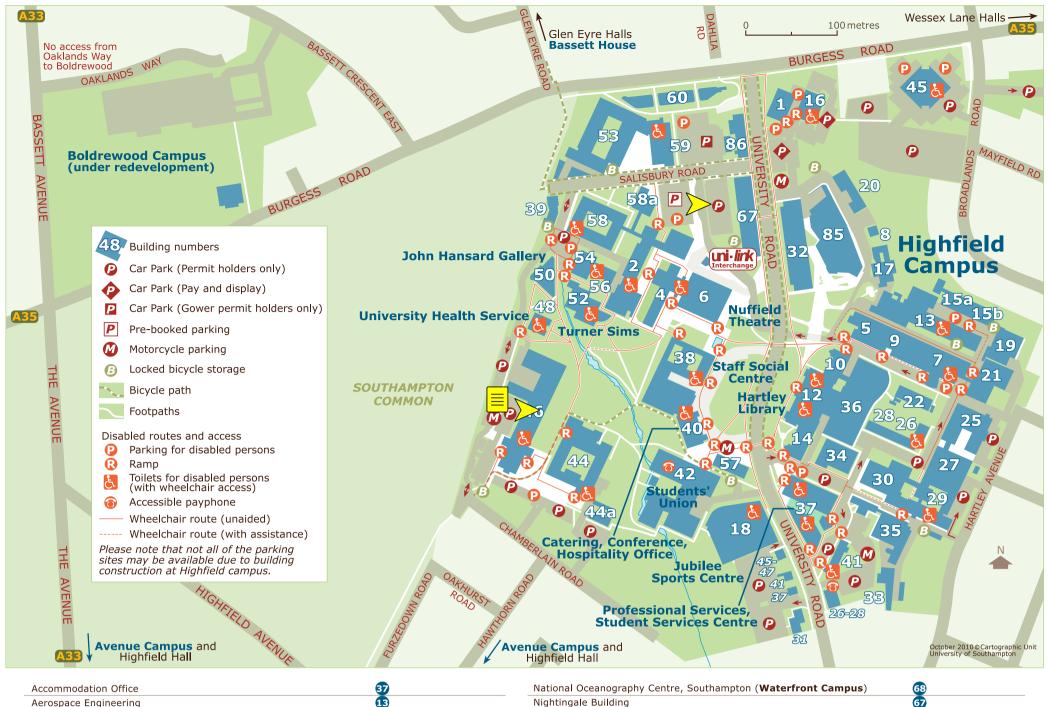

Chaplaincy

Counselling Service

Highfield Health

Safety Office

Dental Access Centre

Dyslexia Services (LDC)

| Accommodation Office                                          | 37                                       |
|---------------------------------------------------------------|------------------------------------------|
| Aerospace Engineering                                         | 13                                       |
| Archaeology (Avenue Campus)                                   | 65a                                      |
| Boldrewood Campus (under redevelopment) ( <b>Boldrewood</b> ) |                                          |
| Bookshop                                                      | 60                                       |
| Career Destinations                                           | 37                                       |
| Cartographic Unit                                             | 4                                        |
| Centre for Language Study (Avenue Campus)                     | 65                                       |
| Centre for Learning & Teaching                                | 2                                        |
| Chemistry                                                     | 27 29 30                                 |
| Civil Engineering and the Environment                         | 7 2 2 40                                 |
| Communications and Marketing                                  | <u> </u>                                 |
| Day Nursery                                                   | 41                                       |
| Economics                                                     | 58                                       |
| Education                                                     | 32 34 56                                 |
| Electronics & Computer Science                                | 1 6 20 63 65 65                          |
| Engineering Materials                                         | 5                                        |
| Engineering Workshops                                         | 9                                        |
| English (Avenue Campus)                                       | 65                                       |
| e-Science Centre                                              |                                          |
|                                                               | 25<br>35                                 |
| Estates & Facilities                                          |                                          |
| Eustice Building                                              | 5                                        |
| Faraday BuildingS                                             | 21<br>37                                 |
| Fees Office                                                   |                                          |
| Film Studies (Avenue Campus)                                  |                                          |
| EEE Building                                                  | 32                                       |
| Geodata Institute                                             | 44a                                      |
| Geography                                                     | 44                                       |
| George Thomas Building                                        | <u> </u>                                 |
| Gower Building                                                | 60                                       |
| Graduation Office                                             | 37<br>45 67                              |
| Health Sciences                                               | <b>45 67</b>                             |
| History (Avenue Campus)                                       | 65                                       |
| Human Performance Laboratory                                  | 56                                       |
| Human Resources                                               | 86                                       |
| Institute of Sound & Vibration Research                       | 13 19<br>2 35 54                         |
| iSolutions                                                    | 2 35 54                                  |
| James Parkes Building (Avenue Campus)                         | <b>65</b>                                |
| John Hansard Gallery                                          | 50                                       |
| Jubilee Sports Centre                                         | 18                                       |
| Lanchester Building                                           | 7                                        |
| Law                                                           | 10                                       |
| Library                                                       | 10                                       |
| Main Entrance                                                 | 12                                       |
| Goods Entrance, Gurney Dixon Building                         | 10 36                                    |
| Life Sciences Building                                        | 85                                       |
| Management                                                    | 2                                        |
| Marine Archaeology (Avenue Campus)                            | 12<br>10 36<br>85<br>2<br>65<br>53<br>58 |
| Mathematics                                                   | 54                                       |
| Mechanical Engineering                                        | Ŏ                                        |
| Modern Languages (Avenue Campus)                              | 65                                       |
| Mountbatten Building                                          | <u> </u>                                 |
| Murray Building                                               | 58                                       |
| Music                                                         | <u> </u>                                 |
|                                                               |                                          |

| National Oceanography Centre, Southampton (Waterfront Campus)           | <b>68</b><br><b>67</b> |
|-------------------------------------------------------------------------|------------------------|
| Nightingale Building                                                    | <u>67</u>              |
| Nuffield Theatre                                                        | 6                      |
| Ocean & Earth Science (Waterfront Campus)                               | 68                     |
| Optoelectronics Research Centre (ORC)                                   | 46 53                  |
| Philosophy (Avenue Campus)                                              | 65                     |
| Physics & Astronomy                                                     | 46                     |
| Politics                                                                | 58                     |
| Post / Parcel Store                                                     | 35                     |
| Print Centre                                                            | 36                     |
| Professional Services                                                   | <u> </u>               |
| Psychology                                                              | 44                     |
| Rayleigh Building                                                       | 15b                    |
| Research and Innovation Services (RIS)                                  | 37                     |
| Research Institute for Industry                                         | 27                     |
| R. J. Mitchell Wind Tunnel (Engineering Sciences)                       | 1                      |
| School of Management Executive Education                                | 58a                    |
| Security                                                                | 32                     |
| Shackleton Building                                                     | 44                     |
| Ship Science                                                            | 28                     |
| Social Statistics                                                       | 58                     |
| Social Work Studies                                                     | 58                     |
| Sociology & Social Policy                                               | 58                     |
| Southampton Statistical Sciences Research Institute                     | 39                     |
| South of England Cochlear Implant Centre (SOECIC)                       | 19                     |
| Sports Hall, Fitness Centre & Swimming Pool                             | 18                     |
| Staff Development                                                       | 86                     |
| Staff Social Centre & John Arlott Room                                  | 38                     |
| Student Funds Office                                                    | 37                     |
| Student Services Centre                                                 | 37                     |
| Students' Union                                                         | 40 42 57               |
| Temp Bank                                                               | 86                     |
| Tizard Building                                                         | 13                     |
| Tony Davies High Voltage Laboratory                                     | 20                     |
| Turner Sims                                                             | 52                     |
| Underwater Tank                                                         | 8                      |
| University Health Service                                               | 48                     |
| Uni-link                                                                | 57                     |
| University Post Office                                                  | 60                     |
| Wessex Needs Assessment Centre                                          | 37                     |
| West Building & Old Refectory                                           | 40                     |
| Wolfson Building                                                        | 15a                    |
| Wolfson Electrostatics Unit                                             | 21                     |
| Wolfson Unit for Marine Technology and Industrial Aerodynamics (WUMTIA) | 15a                    |
| Year in Industry                                                        |                        |
| Zepler Building                                                         |                        |
|                                                                         |                        |
| University Road Houses                                                  |                        |
|                                                                         |                        |

41 University Road

28 University Road

31 University Road

45 University Road

31 University Road 26 University Road