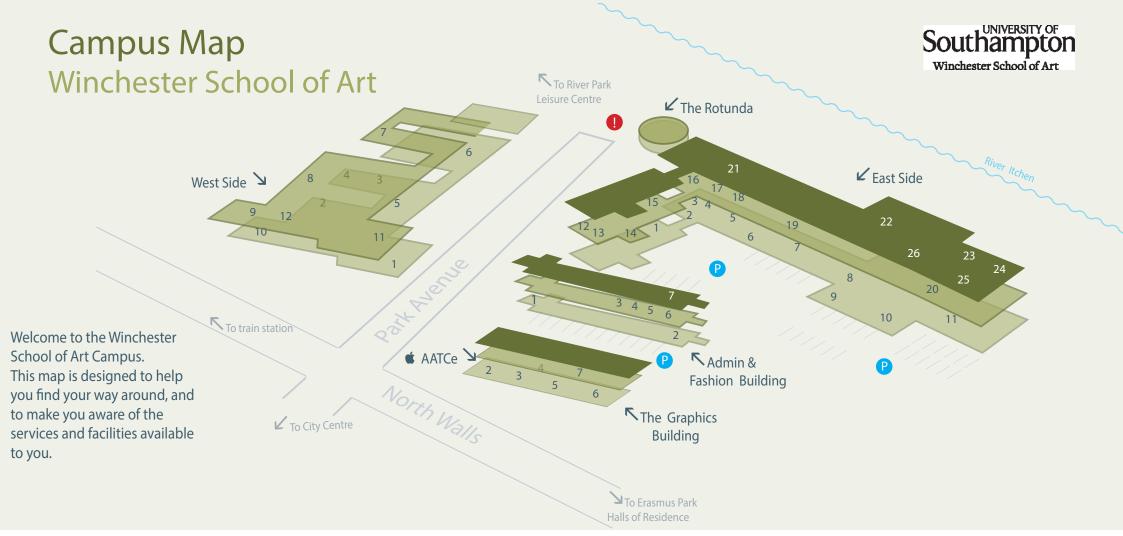

# The Graphics Building

- 1. Seminar Rooms 6,7,8, 9 & 10
- 2. Time Based Media
- 3. Graphic Arts Studio
- 4. Graphic Arts Studio
- 5. GA Cinema Room 1017
- 6. Photography Studio
- 7. Research Centre

## West Side

- 1. The Winchester Gallery
- 2. Seminar Room 3
- 3. Media Stores
- 4. Mac Suite 2
- 5. Finance Office
- 6. Photography Studio & Darkrooms
- 7. Library
- 8. FTD Studio
- 9. Fine Art Studio
- 10. MA Fine Art Studio
- 11. Lecture Theatre A
- 12. 2105A Bookable Space

#### Admin & Fashion Building

- 1. Main Reception
- 2. Student Office
- 3. Student Support
- 4. Fashion Studio 3
- 5. International Support
- 6. Fashion Studio 1
- 7. Fashion Studio 2

### **East Side**

- 1. WSA Cafe
- 2. Art Shop
- 3. Quiet Room
- 4. Computer Centre 2 & Mimaki Printing
- 5. Printmaking Workshop
- 6. MA FTD Studios
- 7. Fine Art Studios/Workshops
- 8. TShirt Printer
- 9. Creative Services Centre
- 10. PhD Studio
- 11. Fine Art Studios/Workshops
- 12. Mac Suite 1
- 13. Computer Centre 1

- 15. Fine Art Studio
- 16. Lecture Theatre B

14. Assistive Technology

- 17. Fashion Marketing
- 18. Fashion Marketing
- 19. FTD Workshops
- 20. FTD Studio
- 21. Graphic Arts Studio
- 22. Graphic Arts Studio
- 23. Seminar Room 1
- 24. Seminar Room 2

#### The Rotunda

#### MA GMM

On-site parking is for permit holders. Some visitor parking may be arranged on an ad-hoc basis.

Apple Authorised Training Centre

25. Lecture Space-MA Common Room

26. MA Communication Design