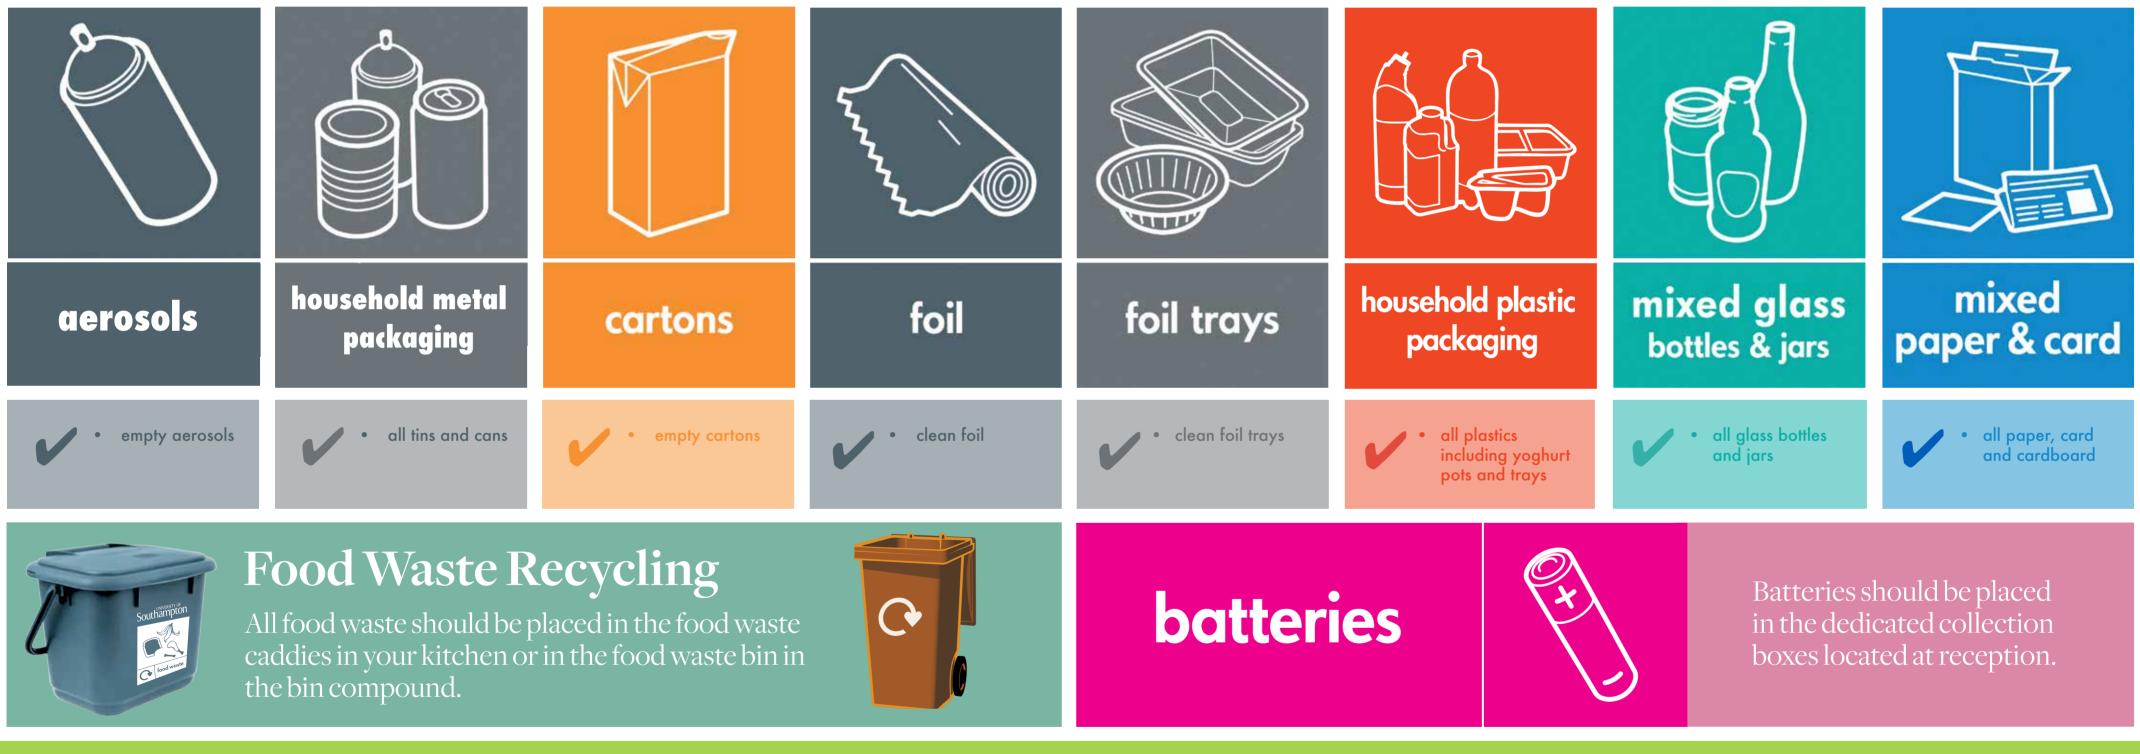

### Which bin do I use?

Green bin for recycling Place all clean recycling together in clear bags.

**Purple bin** for General Waste

### General Waste

General waste is waste that cannot be recycled. Keep general waste to a minimum.

If you wish to recycle other items or have any queries, please contact Estates and Facilities via email on E\_F\_HELPDESK@soton.ac.uk Alternatively, you can check out the A-Z of Waste and Recycling SUSSED website at: www.southampton.ac.uk/estates/services/wasterecycling