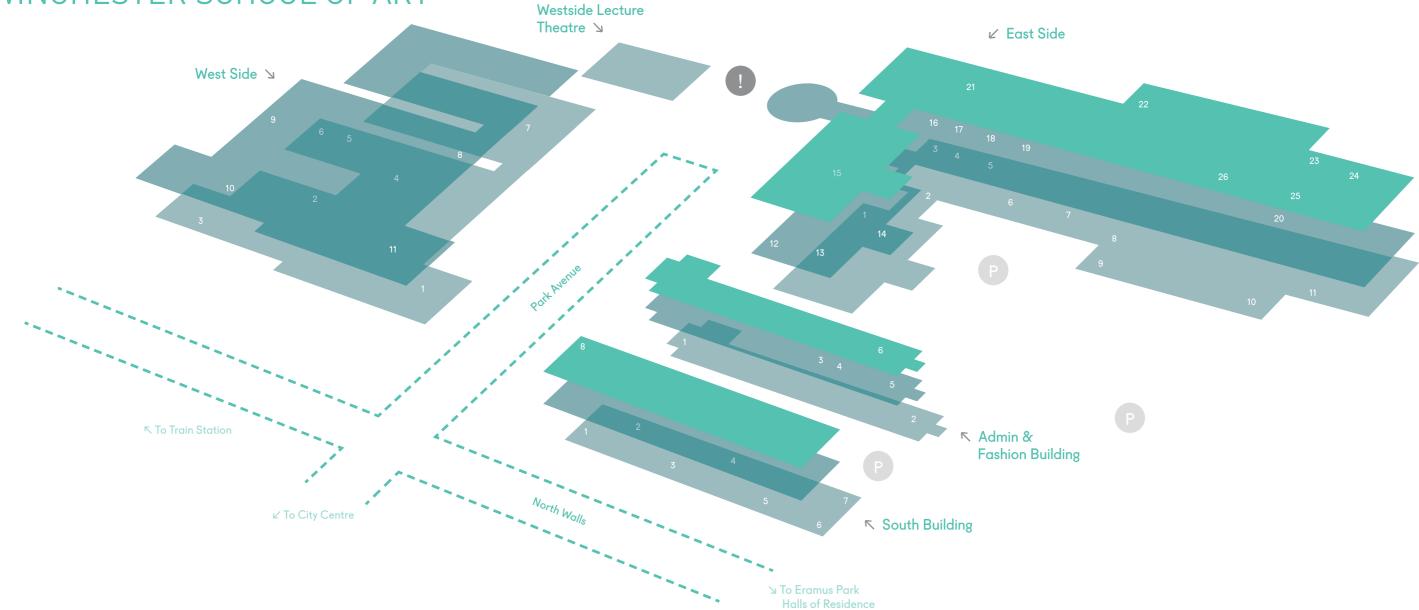

## **CAMPUS MAP** WINCHESTER SCHOOL OF ART

Welcome to the Winchester School of Art Campus. This map is designed to help you find your way around, and to make you aware of the services and facilities available to you.

### South Building

### **First Floor**

- 1. Computer Suite 1
- 2. MA Communication Design
- 3. Games Design 8
- 4. iLab
- 5. Games Design 16 6. Games Design 32
- 7. Video Store

### **Third Floor**

### West Side

### **First Floor**

- 1. Winchester Gallery
- 2. Seminar Rooms 1161,1163,1165
- 3. MA Fine Art Studio
- 4. Finance Office
- 5. Media Stores
- 6. Mac Suite 2
- 7. Photography Studios & Image Lab

### Second Floor

- 8. Library
- 9. FTD Studio
- 10. Fine Art Studio
- 11. Lecture Theatre A

6. Fashion Studio 2

Admin & Fashion Building

1. Main Reception

2. Student Office

3. Student Support

4. Fashion Studio 3

5. Fashion Studio 1

Second Floor

**Third Floor** 

**First Floor** 

### East Side

### **First Floor**

- 1. Students Union/Cafe
- 2. Art Shop
- Quiet Room
- Computer Centre 2 & Mimaki Printing 4.
- 5. Printmaking Workshop
- 6. MA FTD Studios
- Fine Art Studios/Workshops 7.
- 8. T-Shirt Printer
- 9. Creative Services Centre
- 10. PhD Study Room
- 11. Fine Art Studios/Workshops

### Second Floor

### 12. Mac Suite 1

- 13. Computer Centre 1
- 14. Assistive Technology
- 15. Fine Art Studio
- 16. Lecture Theatre B
- 17. Fashion Marketing
- 18. Fashion Marketing
- 19. FTD Workshops
- 20. FTD Studio

### Third Floor

- 21. Graphic Arts Studio
- 22. Graphic Arts Studio
- 23. Seminar Room 1
- 24. Seminar Room 2
- 25. Harvard Lecture Space
- 26. Graphic Arts Studio

8. Seminar Rooms 6, 7, 8, 9 & 10