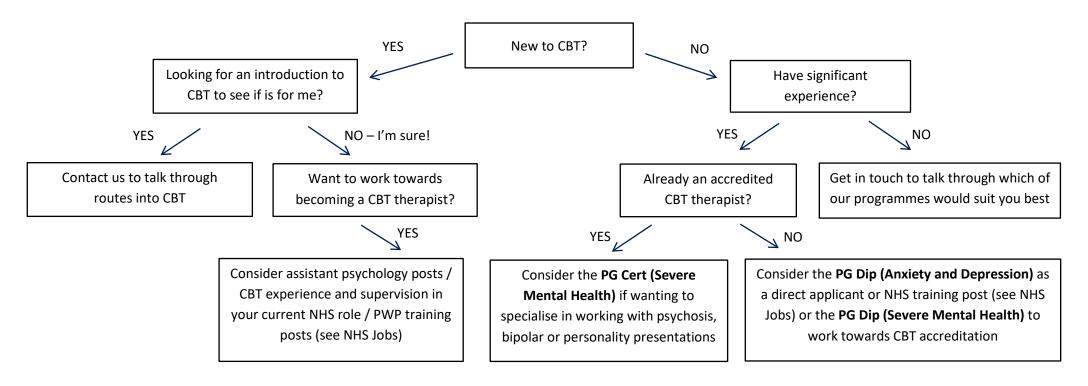

## UoS CBT Centre: Training in CBT – What's the right course for me?

Still unsure? See our website: <a href="www.southampton.ac.uk/CBT">www.southampton.ac.uk/CBT</a>, or get in touch to discuss what would work best for you: <a href="mailto:cbtadmin@southampton.ac.uk/cbt">cbtadmin@southampton.ac.uk/CBT</a>, or get in touch to discuss what would work best for you: <a href="mailto:cbtadmin@southampton.ac.uk/cbt">cbtadmin@southampton.ac.uk/CBT</a>, or get in touch to discuss what would work best for you: <a href="mailto:cbtadmin@southampton.ac.uk/cbt">cbtadmin@southampton.ac.uk/CBT</a>, or get in touch to discuss what would work best for you: <a href="mailto:cbtadmin@southampton.ac.uk/cbt">cbtadmin@southampton.ac.uk/cbt</a>, or get in touch to discuss what would work best for you: <a href="mailto:cbtadmin@southampton.ac.uk/cbt">cbtadmin@southampton.ac.uk/cbt</a>.