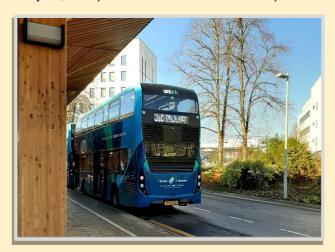

## <u>Directions from the bus interchange to The Wellbeing Centre, Highfield Campus</u>

This journey will take approximately 5 minutes.

**Step 1)** Request for the bus to stop at the interchange:

**Step 2)** Once the bus has stopped at the interchange, turn left: