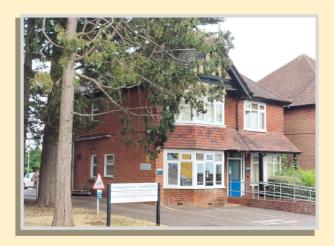

**Step 9)** You will soon see the Wellbeing Centre (next to the Early Years Centre):

**Step 10)** Head around the back of the Wellbeing Centre, into the small car park. Enter through the back door and head to the waiting area inside, to meet a member of the team: