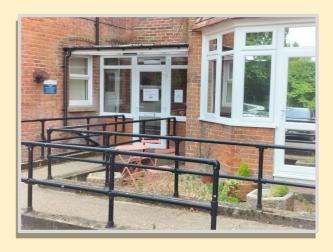

**Step 9)** You will soon see the Wellbeing Centre (next to the Early Years Centre):

**Step 10)** Head around the back of the Wellbeing Centre, into the small car park. Enter through the back door and head to the waiting area inside, to meet a member of the team: