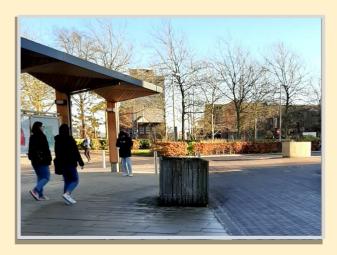

**Step 3)** Walk over to the hedge-lined path, then follow the path around:

**Step 4)** Press the button at the crossing and wait for a green crossing signal:

**Step 5)** Once you have crossed, turn right towards Hartley Library: