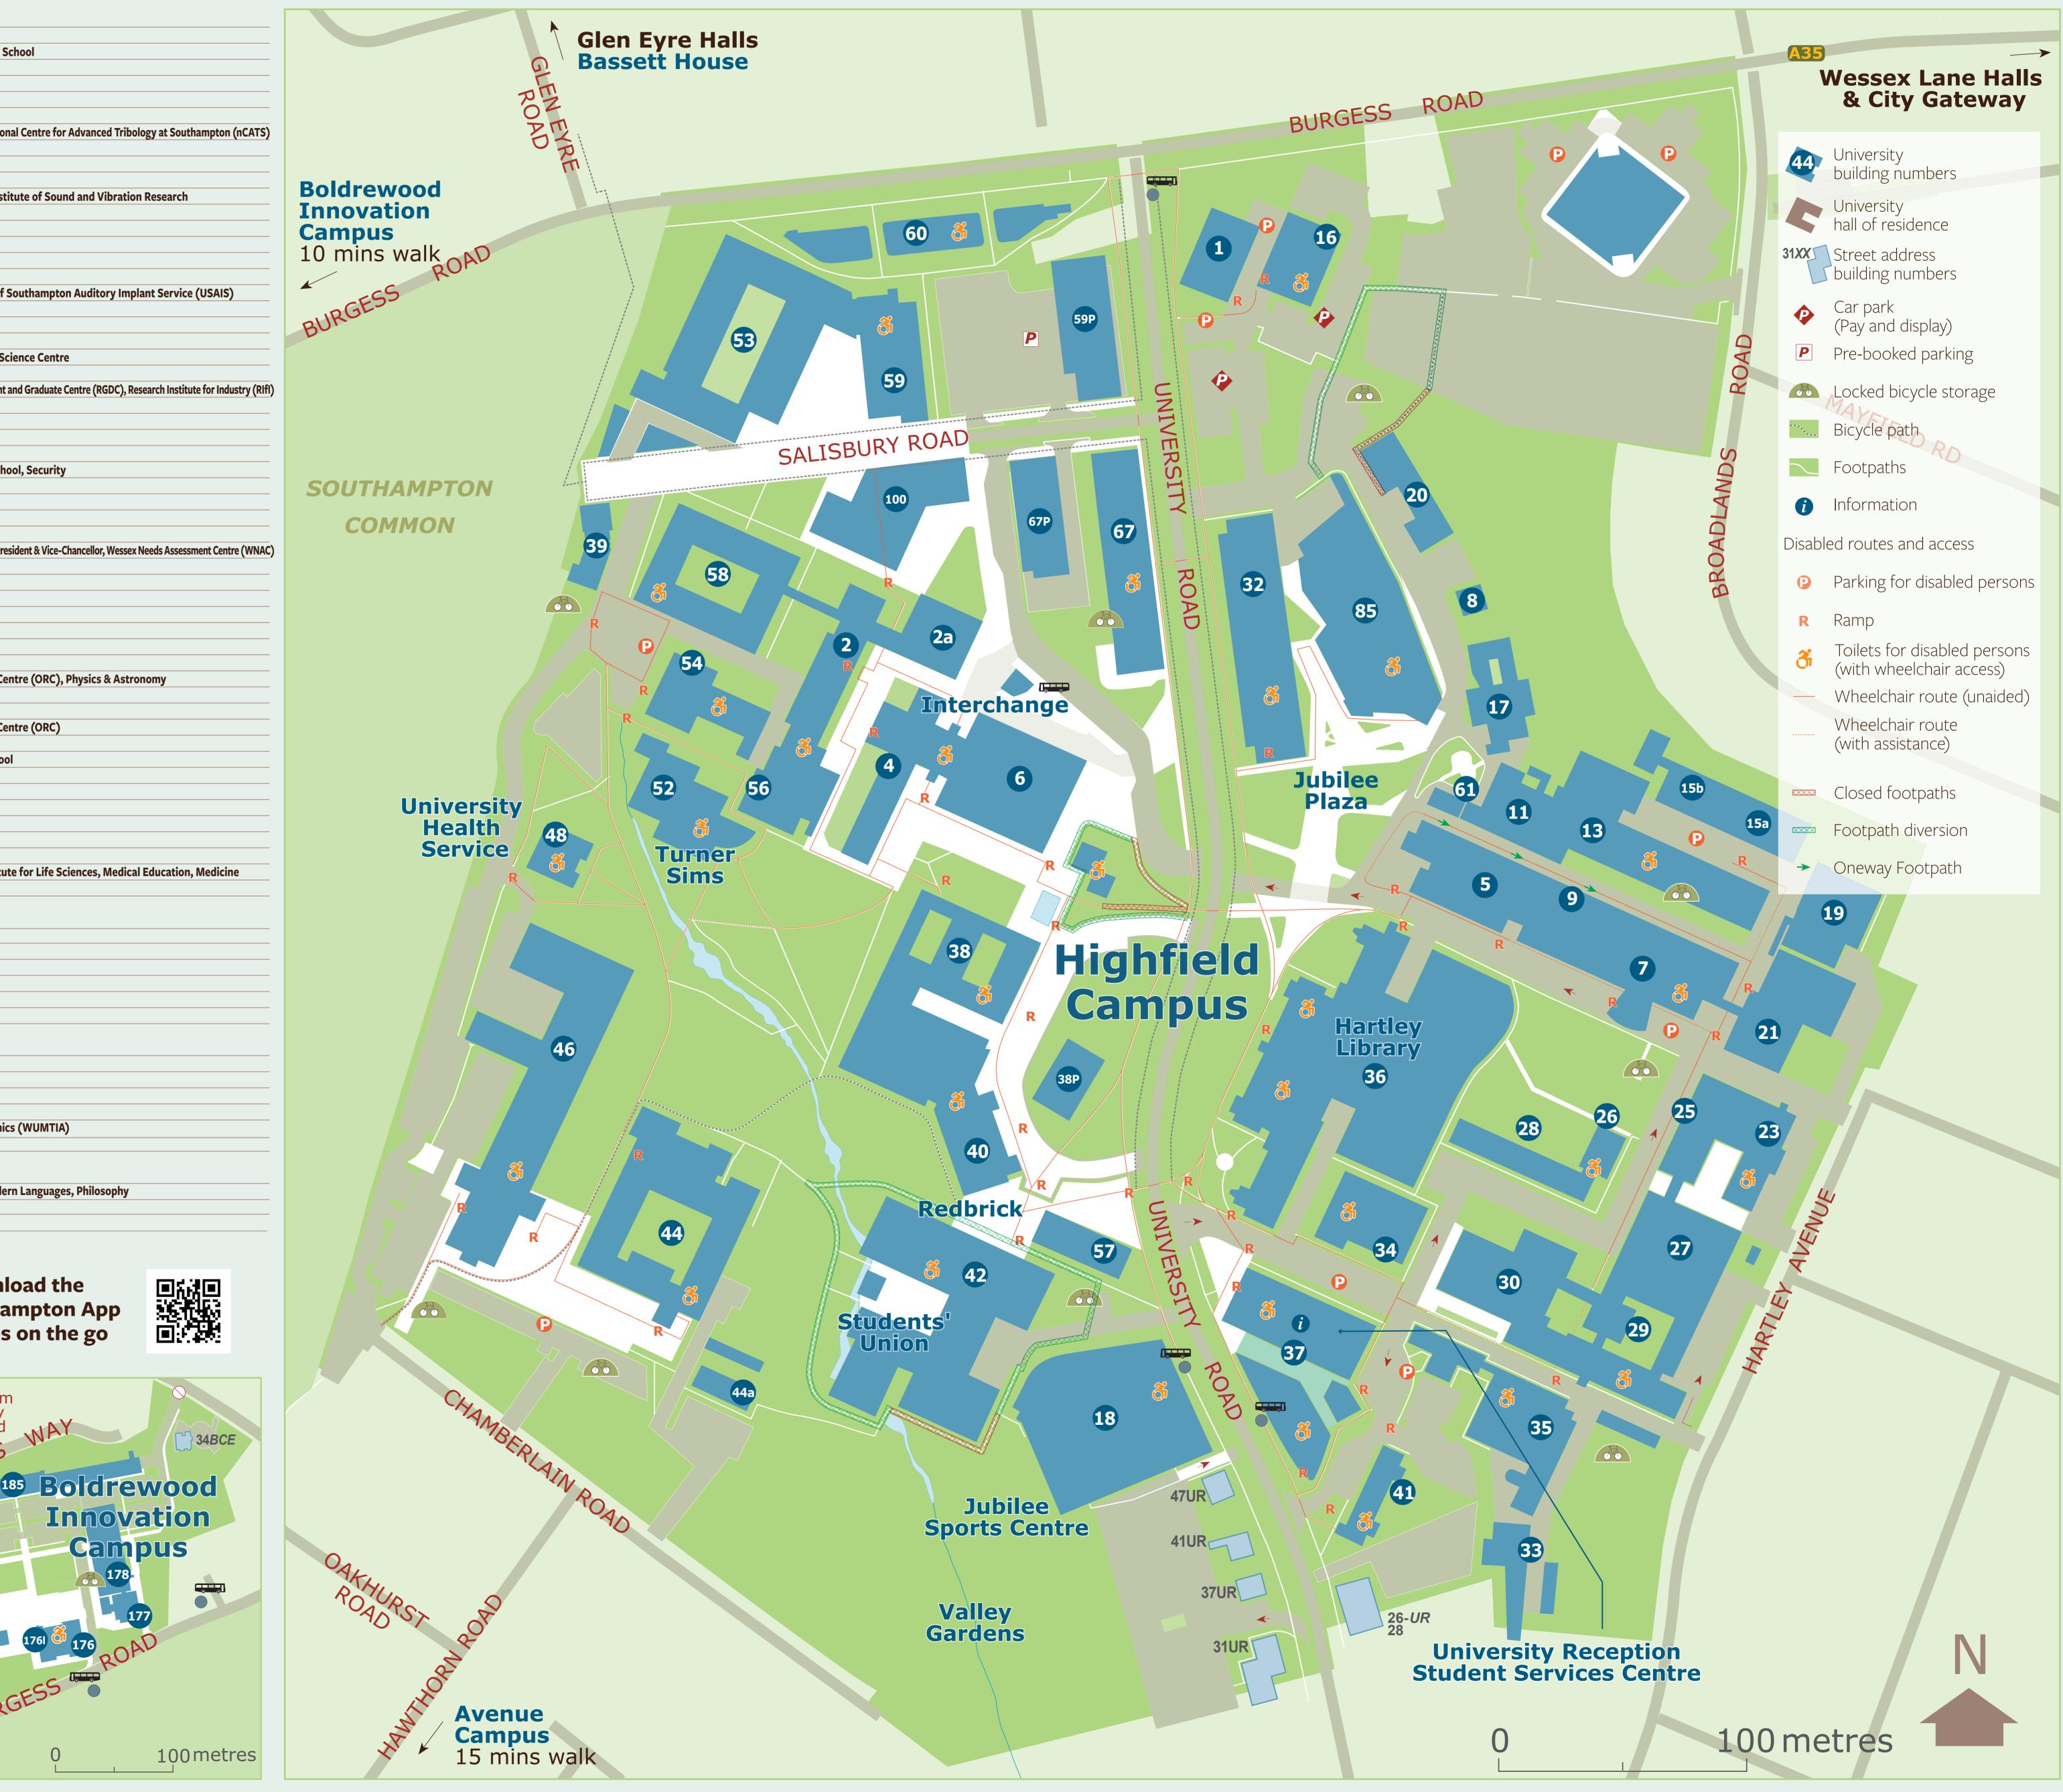

## Highfield Campus

| Building 1                                           | 1                                                                |                                                                                                              |
|------------------------------------------------------|------------------------------------------------------------------|--------------------------------------------------------------------------------------------------------------|
| Arts<br>Building 2 Annexe                            | <b>2</b><br>2a                                                   | Centre for Learning & Teaching, Music, Southampton Busines<br>Southampton Law School                         |
| _aw                                                  | 4                                                                | Southampton Law School                                                                                       |
| Eustice                                              | 5                                                                | Engineering                                                                                                  |
| Nuffield Southampton Theatres                        | 6                                                                |                                                                                                              |
| _anchester<br>A B Woods Laboratory                   | <b>7</b><br>8                                                    | Biomedical Engineering, Engineering, Mechanical Engineering, na<br>Institute of Sound and Vibration Research |
| Engineering Workshop                                 | 9                                                                | institute of Sound and Vibration Research                                                                    |
| Energy Centre CHP                                    | 1                                                                |                                                                                                              |
| Fizard                                               | 13                                                               | Aeronautics, Astronautics, and Computational Engineering, I                                                  |
| Nolfson                                              | 15a                                                              |                                                                                                              |
| Rayleigh                                             | 15b                                                              |                                                                                                              |
| Building 16<br>R J Mitchell Wind Tunnel              | 16<br>17                                                         | Electronics and Computer Science                                                                             |
| Jubilee Sports Centre                                | 18                                                               |                                                                                                              |
| nstitute of Sound and Vibration Research             |                                                                  | Institute of Sound and Vibration Research (ISVR), University                                                 |
| Tony Davies High Voltage Laboratory                  | 20                                                               |                                                                                                              |
| Faraday                                              | 21                                                               | 8 8                                                                                                          |
| Building 23                                          | 23                                                               |                                                                                                              |
| EScience                                             | 25                                                               |                                                                                                              |
| Building 26<br>Chemistry                             | 20                                                               | People and Strategy<br>Chemistry, Professional Development Unit (PDU), Researcher Developm                   |
| Froude                                               | 28                                                               |                                                                                                              |
| Graham Hills                                         | 29                                                               |                                                                                                              |
| Synthetic Chemistry                                  | 30                                                               |                                                                                                              |
| Hartley Store                                        | 31                                                               |                                                                                                              |
| EEE                                                  | 32                                                               |                                                                                                              |
| Estate and Facilities Maintenance                    | 33                                                               |                                                                                                              |
| Education<br>David Kiddle                            | 34<br>35                                                         |                                                                                                              |
| Hartley Library                                      | 36                                                               |                                                                                                              |
| George Thomas                                        | 37                                                               | University Reception, Professional Services, Student Services, Office of the                                 |
| Catering, Conference & Hospitality                   | 38                                                               |                                                                                                              |
| Social Statistics                                    | 39                                                               | •                                                                                                            |
| Students' Union                                      | 40                                                               | Garden Court                                                                                                 |
| Early Years Centre                                   | 41                                                               |                                                                                                              |
| Students' Union<br>Shackleton                        | 42<br>44                                                         | Geography and Environmental Science, Geodata, Psychology                                                     |
| Building 44a                                         | 44a                                                              | Psychology                                                                                                   |
| Physics                                              | 46                                                               |                                                                                                              |
| University Health Centre                             | 48                                                               | • • •                                                                                                        |
| Turner Sims Southampton                              | 52                                                               |                                                                                                              |
| Mountbatten                                          | 53                                                               |                                                                                                              |
| Mathematics                                          | 54                                                               |                                                                                                              |
| Human Performance Laboratory<br>Students' Union Shop | 56<br>57                                                         | #* I                                                                                                         |
| Murray                                               | 58                                                               |                                                                                                              |
| Zepler                                               | 59                                                               |                                                                                                              |
| Gower                                                | 60                                                               |                                                                                                              |
| Ship Science Store                                   | 61                                                               |                                                                                                              |
| Nightingale                                          | 67                                                               |                                                                                                              |
| Life Sciences                                        | 85                                                               | • •                                                                                                          |
| Centenary Building                                   | 100                                                              | Teaching and Learning                                                                                        |
| University Road Houses                               |                                                                  |                                                                                                              |
| Faith and Reflection Centre                          | <b>41UR</b>                                                      | )                                                                                                            |
| Wellbeing Centre                                     | 28UR                                                             |                                                                                                              |
| Dental Access Centre                                 | 31 <i>UR</i>                                                     |                                                                                                              |
| Highfield Health, Occupational Health                | 31UR                                                             |                                                                                                              |
| Health and Safety Office<br>Trade Union House        | 26UR<br>47UR                                                     |                                                                                                              |
| hade onion house                                     | 4/01                                                             |                                                                                                              |
| University Buildings: Southa                         | mpton I                                                          | Boldrewood Innovation Campus                                                                                 |
| loyd's Register Global Technology Centre             |                                                                  |                                                                                                              |
| Building 176                                         | 176                                                              | ) Maritime Engineering                                                                                       |
| Building 177                                         |                                                                  | ·                                                                                                            |
| Building 178                                         |                                                                  | National Infrastructure Laboratory (NIL)                                                                     |
| Building 185<br>Car Park 21 (Permit Holders Only)    | 185<br>186                                                       | <b>.</b>                                                                                                     |
|                                                      | 100                                                              | l                                                                                                            |
| University Buildings: Avenue                         | e Campu                                                          | IS                                                                                                           |
| Parkes                                               | 65                                                               | Centre for Language Study, English, Film Studies, History, Mo                                                |
| Archaeology                                          |                                                                  | Archaeology                                                                                                  |
| Burgess                                              | 65b                                                              | Marine Archaeology                                                                                           |
| SOUTHAMPTON<br>COMMON                                | )MDUR                                                            | MAN ROAD<br>Ubrey M                                                                                          |
| Highfield Wo<br>Hall Blo                             | ck                                                               |                                                                                                              |
| Highfield Wo<br>Hall                                 | ck<br>Au                                                         | lock No access fro<br>Oaklands Wa                                                                            |
| Highfield Wo<br>Hall                                 | ck<br>Au<br>HART                                                 | No access fro<br>Oaklands Wa<br>to Boldrewoo                                                                 |
| Highfield Wo<br>Hall                                 | CK<br>AU<br>HARTC                                                | No access fro<br>Oaklands Wa<br>to Boldrewoo                                                                 |
| Highfield Wo<br>Hall                                 | CK<br>AU<br>HARTC                                                | Ibrey No access fro<br>Oaklands Wa<br>to Boldrewood<br>A33<br>OAKLAND                                        |
|                                                      | Au<br>Au<br>Au<br>A<br>A<br>A<br>A<br>A<br>A<br>A<br>A<br>A<br>C | No access fro<br>Oaklands Wa<br>to Boldrewood<br>A33<br>OAKLAND                                              |
|                                                      | AU<br>AU<br>AARTC                                                | No access fro<br>Oaklands Wa<br>to Boldrewood<br>A33<br>OAKLAND<br>186                                       |
|                                                      | HARTC                                                            | No access fro<br>Oaklands Wa<br>to Boldrewood<br>A33<br>OAKLAND<br>186                                       |
| E S S S S S S S S S S S S S S S S S S S              | Au<br>B<br>AARTC                                                 | No access fro<br>Oaklands Wa<br>to Boldrewood<br>A33<br>OAKLAND<br>186                                       |
|                                                      | HARTC                                                            | No access fro<br>Oaklands Wa<br>to Boldrewood<br>A33<br>OAKLAND<br>186<br>BASS                               |
|                                                      | HARTC                                                            | No access fro<br>Oaklands Wa<br>to Boldrewood<br>A33<br>OAKLAND<br>186                                       |
|                                                      | HARTC                                                            | No access fro<br>Oaklands Wa<br>to Boldrewood<br>A33<br>OAKLAND<br>186                                       |
|                                                      | HARTC                                                            | No access fro<br>Oaklands Wa<br>to Boldrewoo<br>A33<br>OAKLAND<br>186<br>SCIIII<br>C                         |
|                                                      | HARTC                                                            | No access fro<br>Oaklands Wa<br>to Boldrewood<br>A33<br>OAKLAND<br>186<br>BASSET                             |
|                                                      | S B                                                              | No access fro<br>Oaklands Wa<br>to Boldrewood<br>A33<br>OAKLAND<br>186<br>BASSET<br>175 &                    |

Campus

100 metres