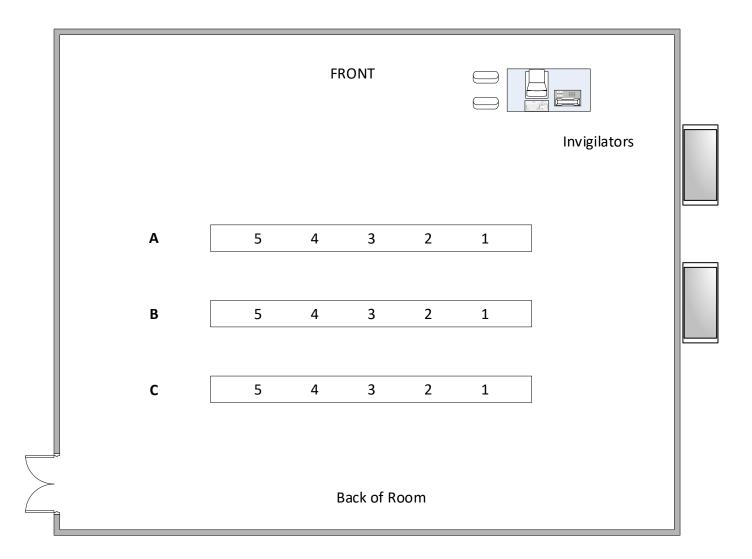

### Building 100/1001

### Building 100/1001 - Max capacity - 104

Level – Ground Floor (Level 2)

Toilets – Level 2 - Exit at the rear of LT, turn left, at the end of the corridor Level 1 - Exit at the bottom of the LT, turn right, upstairs, on the right

- Telephone Radio only
- Lighting Automatic (Low, Med & High setting on PC screen)
- Ventilation Centrally controlled
- Layout Raked
- Seating Fixed benching
- Invigilation 3 members of staff