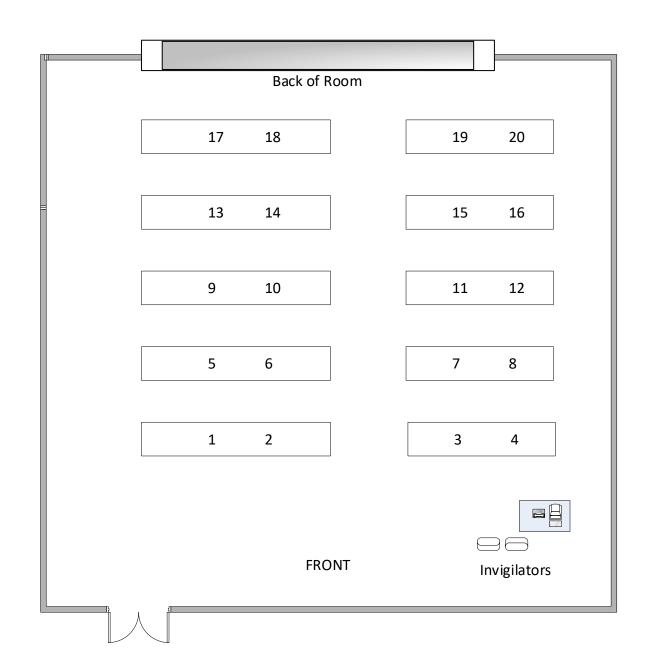

## Building 44/1061 - Max capacity 91

#### Computer Room

- Level Ground Floor
- Toilets Exit the rear of the room, along the corridor
- Telephone Radio
- Lighting Automatic
- Ventilation Automatic
- Layout Flat
- Seating Fixed desks & chairs
- Invigilation 3 members of staff