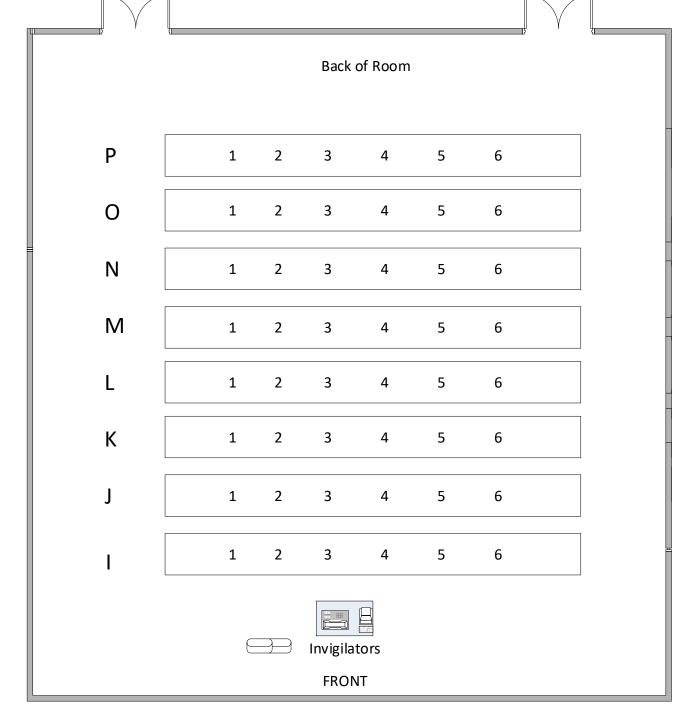

#### Building 46/3001 - Max capacity 168

- Level First floor
- Toilets Ground floor
- Telephone Radio only
- Lighting Automatic
- Ventilation Automatic
- Layout Raked
- Seating Fixed benching
- Invigilation 3 members of staff (Plus 1 floating invigilator across 3 rooms but based in 3001)