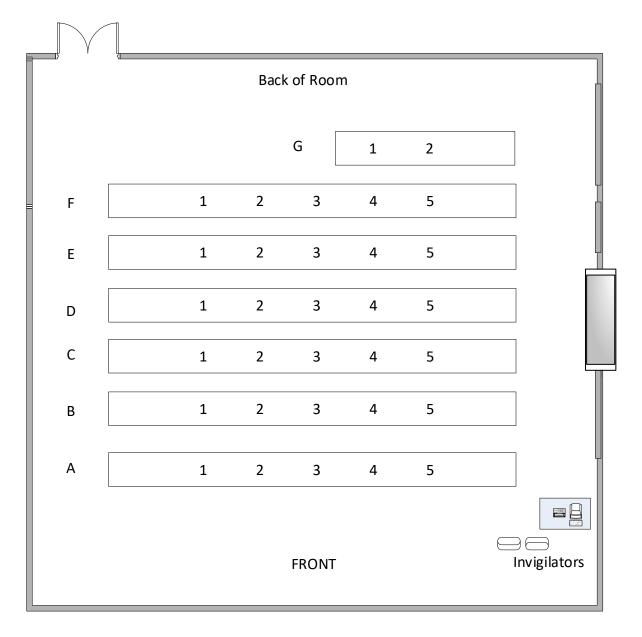

#### Building 2/1039 - Max capacity 55

- Level Lower Ground Floor
- Toilets Out of room turn left, then left again, follow down the corridor and it is on the right hand side.
- Telephone Radio
- Lighting Auto (switch panel on wall at back of room)
- Ventilation Automatic
- Layout Raked
- Seating Fixed benching
- Invigilation 2 members of staff