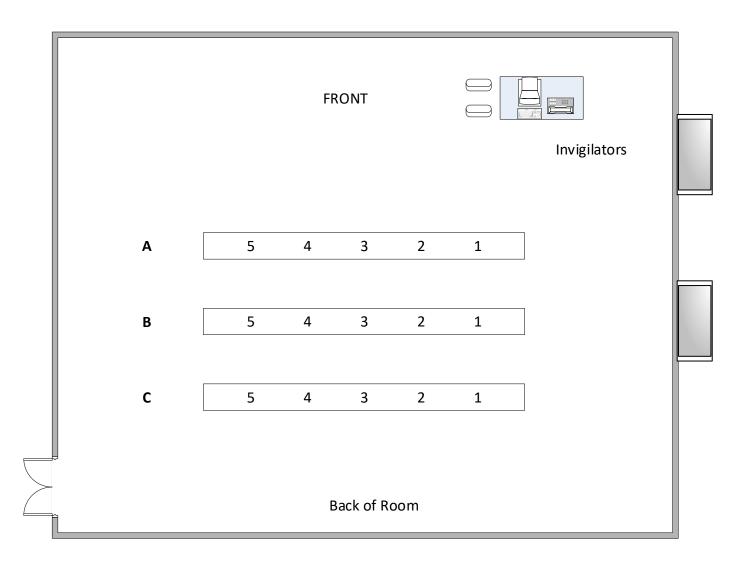

#### Building 46/2003

|          |        |   |            | Back | of Room |            |       |       |       |
|----------|--------|---|------------|------|---------|------------|-------|-------|-------|
|          | U      |   | 1          | 2 3  | 3 4     | 5          | 6     | 5     |       |
|          | Т      | 1 | 2          | 3    | 4       | 5          | 6     | 7     |       |
|          | S      | 1 | 2          | 3    | 4       | 5          | 6     | 7     |       |
| <i>.</i> | R      | 1 | 2          | 3    | 4       | 5          | 6     | 7     |       |
| STEPS    | Q      | 1 | 2          | 3    | 4       | 5          | 6     | 7     | STEPS |
|          | P      | 1 | 2          | 3    | 4       | 5          | 6     | 7     |       |
|          | 0      | 1 | 2          | 3    | 4       | 5          | 6     | 7     |       |
|          | N      | 1 | 2          | 3    | 4       | 5          | 6     | 7     |       |
|          | м      | 1 | 2          | 3    | 4       | 5          | 6     | 7     |       |
|          |        |   |            |      |         | vigilators |       |       |       |
|          | Buildi |   | <b>6/2</b> |      | - Ma    | x ca       | oacit | ty 62 |       |

Toilets –Ground floorTelephone –Radio onlyLighting –AutomaticVentilation –AutomaticLayout -RakedSeating -Fixed benchingInvigilation -2 members of staff