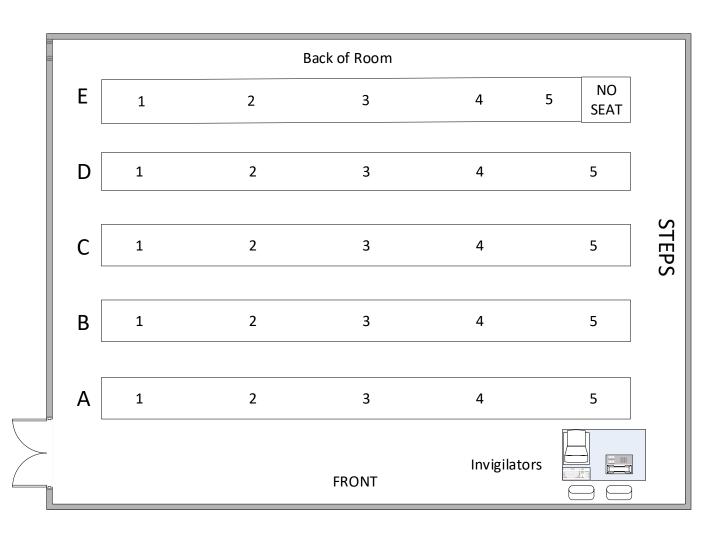

### Building 54/5027 - Max capacity 55

- Toilets Level 3
- Telephone Radio
- Lighting Switch on wall
- Ventilation Windows
- Layout Flat
- Seating Fixed benching
- Invigilation 2 members of staff

#### Building 54/5027 - Max capacity 55

| Level – | 5, come out of lift and go upstairs, 1 <sup>st</sup> left |
|---------|-----------------------------------------------------------|
|---------|-----------------------------------------------------------|

- Toilets Level 3
- Telephone Radio
- Lighting Switch on wall
- Ventilation Windows
- Layout Flat
- Seating Fixed benching
- Invigilation 2 members of staff