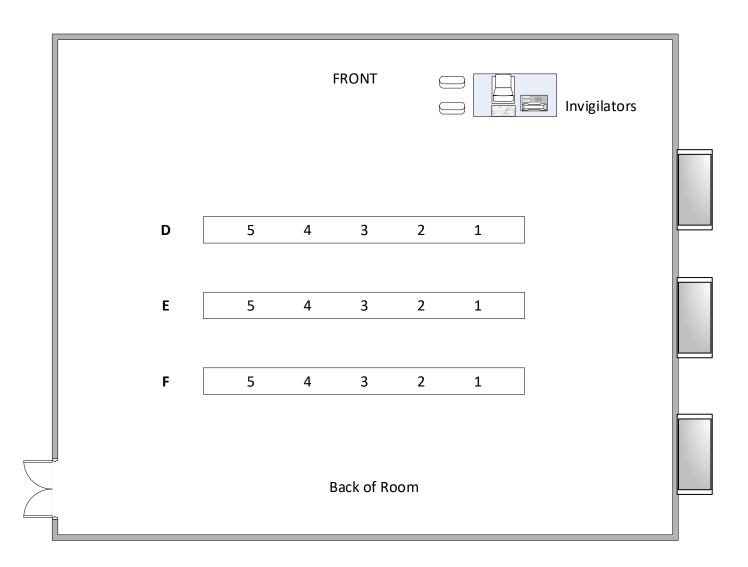

### Building 46/2005 - Max capacity 53

- Level Ground floor
- Toilets Ground floor
- Telephone Radio only
- Lighting Automatic (switch panel on projection desk if there are any problems
- Ventilation Automatic
- Layout Raked
- Seating Fixed benching
- Invigilation 2 members of staff