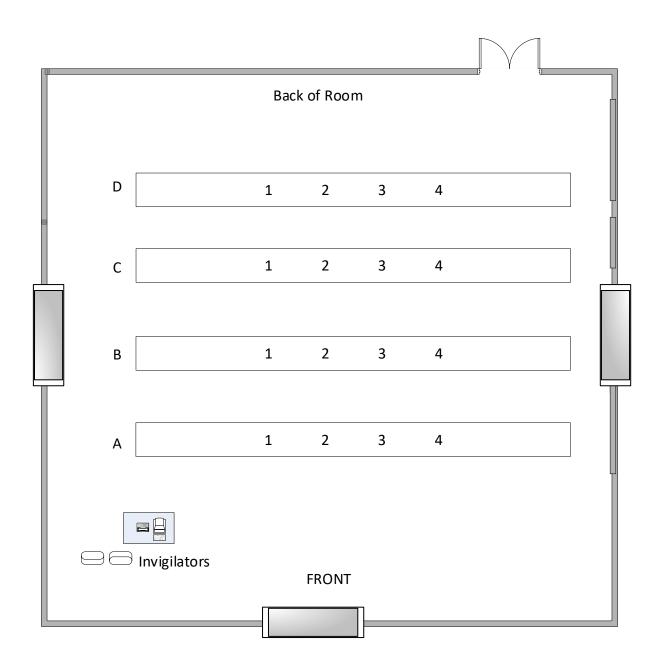

#### Building 35/1001

#### Building 35/1001 - Max capacity 66

- Level Both lecture theatres connect at same level at the front using these doors follow corridor, turn left, kitchen (Rm 1048) on left
- Toilets Opposite MICS reception, go through doors, toilets are along the corridor on the left hand-side
- Telephone Radio only
- Lighting Control panel on wall
- Ventilation windows
- Layout Raked
- Seating Fixed benching
- Invigilation 2 members of staff