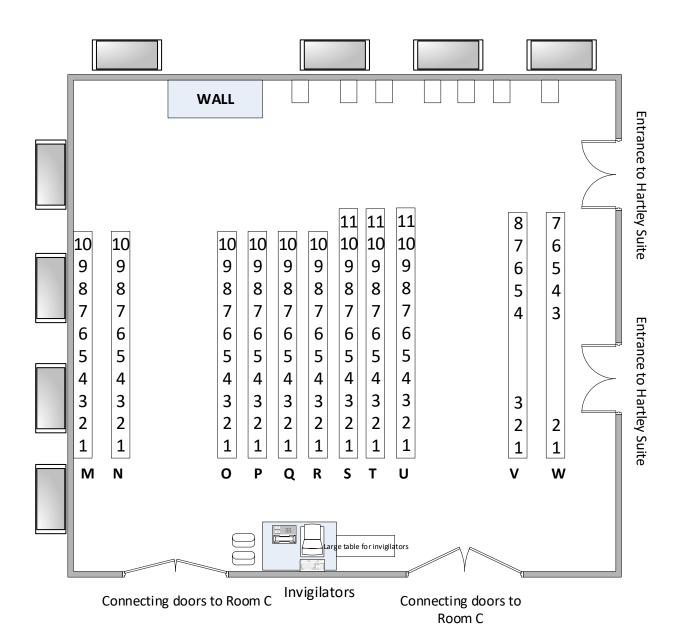

#### Building 42/Students Union Sports Hall

|    | Fire E |    | ack o | f Roc | om |             |            |      | (  | Digi      | tal Clo     | ock   |     |             |              |     |    |    |    |    |
|----|--------|----|-------|-------|----|-------------|------------|------|----|-----------|-------------|-------|-----|-------------|--------------|-----|----|----|----|----|
|    |        |    |       |       | La | rge table f | orinvigila | tors | La | rge table | for invigil | ators | Lar | ge table fo | or invigilat | ors |    |    |    |    |
|    |        |    |       |       |    |             |            |      |    |           |             |       |     |             |              |     |    |    |    | [  |
| 1  |        | 1  | 1     | 1     | 1  | 1           | 1          | 1    | 1  | 1         | 1           | 1     | 1   | 1           | 1            | 1   | 1  | 1  | 1  | 1  |
| 2  |        | 2  | 2     | 2     | 2  | 2           | 2          | 2    | 2  | 2         | 2           | 2     | 2   | 2           | 2            | 2   | 2  | 2  | 2  | 2  |
| 3  | 1      | 3  | 3     | 3     | 3  | 3           | 3          | 3    | 3  | 3         | 3           | 3     | 3   | 3           | 3            | 3   | 3  | 3  | 3  | 3  |
| 4  | 2      | 4  | 4     | 4     | 4  | 4           | 4          | 4    | 4  | 4         | 4           | 4     | 4   | 4           | 4            | 4   | 4  | 4  | 4  | 4  |
| 5  | 3      | 5  | 5     | 5     | 5  | 5           | 5          | 5    | 5  | 5         | 5           | 5     | 5   | 5           | 5            | 5   | 5  | 5  | 5  | 5  |
| 6  | 4      | 6  | 6     | 6     | 6  | 6           | 6          | 6    | 6  | 6         | 6           | 6     | 6   | 6           | 6            | 6   | 6  | 6  | 6  | 6  |
| 7  | 5      | 7  | 7     | 7     | 7  | 7           | 7          | 7    | 7  | 7         | 7           | 7     | 7   | 7           | 7            | 7   | 7  | 7  | 7  | 7  |
| 8  | 6      | 8  | 8     | 8     | 8  | 8           | 8          | 8    | 8  | 8         | 8           | 8     | 8   | 8           | 8            | 8   | 8  | 8  | 8  | 8  |
| 9  | 7      | 9  | 9     | 9     | 9  | 9           | 9          | 9    | 9  | 9         | 9           | 9     | 9   | 9           | 9            | 9   | 9  | 9  | 9  | 9  |
| 10 | 8      | 10 | 10    | 10    | 10 | 10          | 10         | 10   | 10 | 10        | 10          | 10    | 10  | 10          | 10           | 10  | 10 | 10 | 10 | 10 |
| Α  | В      | C  | D     | E     | F  | G           | Н          |      | J  | K         | L           | M     | N   | 0           | P            | Q   | R  | S  | T  | U  |
|    |        |    |       |       |    |             | FRC        | ONT  |    |           |             |       |     |             |              |     |    |    |    |    |

#### Building 42/Students Union Sports Hall Max capacity 208

Level –

- Toilets Level 1 along corridor
- Telephone Radio only

Lighting – Switch on wall

1

- Ventilation Automatic
- Layout Flat

Seating - Temporary desks & chairs (delivered by porters)

Invigilation - 6 members of staff (Including TL)