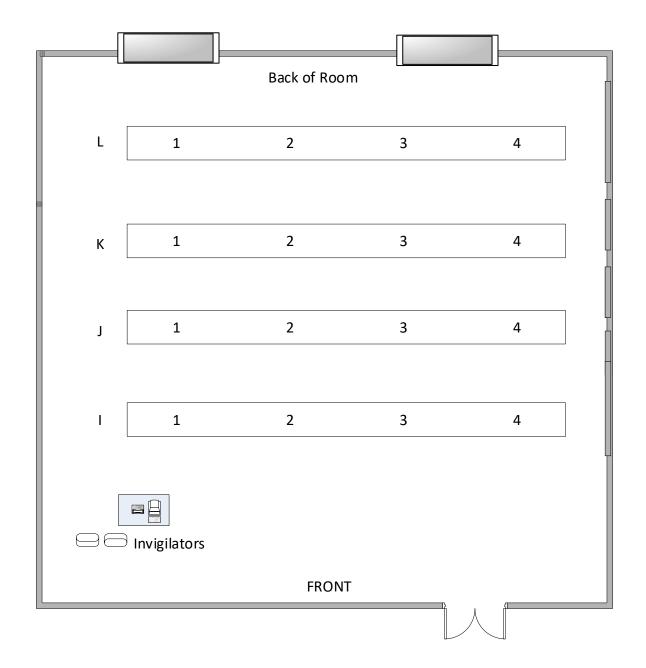

#### Building 35/1005

|       |   |               |   |   | Back  | of Room | ı        |      |       |
|-------|---|---------------|---|---|-------|---------|----------|------|-------|
|       | Т |               | 1 | 2 |       |         |          |      |       |
|       | S |               | 1 | 2 | 3     | 4       | 5        | 6    |       |
| S     | R |               | 1 | 2 | 3     | 4       | 5        | 6    | S     |
| STEPS | Q |               | 1 | 2 | 3     | 4       | 5        | 6    | STEPS |
|       | Ρ |               | 1 | 2 | 3     | 4       | 5        | 6    |       |
|       | 0 |               | 1 | 2 | 3     | 4       | 5        | 6    |       |
|       | Ν |               | 1 | 2 | 3     | 4       | 5        | 6    |       |
|       | М |               | 1 | 2 | 3     | 4       | 5        | 6    |       |
|       | L |               | 1 | 2 | 3     | 4       | 5        | 6    |       |
|       |   | or to<br>1001 |   |   | FRONT |         | Invigila | tors |       |
|       |   |               |   |   |       |         |          |      |       |

#### Building 35/1005 - Max capacity 50

Level –

Γ

Both lecture theatres connect at same level at the front – using these doors follow corridor, turn left, kitchen (Rm 1048) on left

- Opposite MICS reception, go through doors, toilets are along the Toilets – corridor on the left hand-side
- Telephone Radio only
- Lighting -Control panel on wall
- Ventilation windows
- Raked Layout -
- Fixed benching Seating -
- Invigilation 2 members of staff