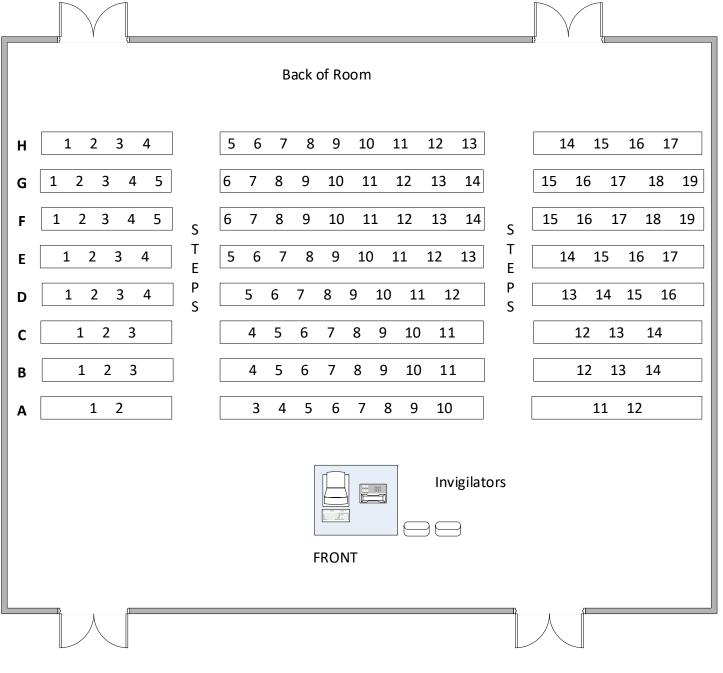

#### Building 46/3001 - Max capacity 168

- Level First floor
- Toilets Ground floor
- Telephone Radio only
- Lighting Automatic
- Ventilation Automatic
- Layout Raked
- Seating Fixed benching
- Invigilation 3 members of staff (Plus 1 floating invigilator across 3 rooms but based in 3001)