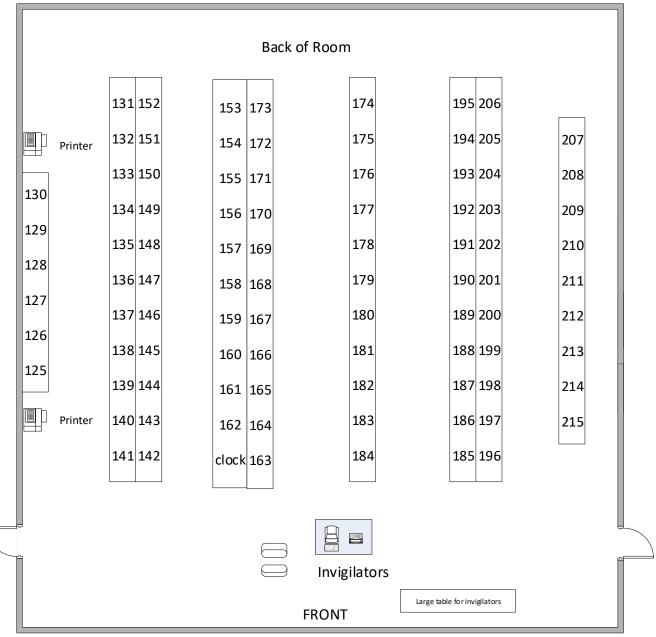

### Building 46/2005 - Max capacity 53

- Level Ground floor
- Toilets Ground floor
- Telephone Radio only
- Lighting Automatic (switch panel on projection desk if there are any problems
- Ventilation Automatic
- Layout Raked
- Seating Fixed benching
- Invigilation 2 members of staff