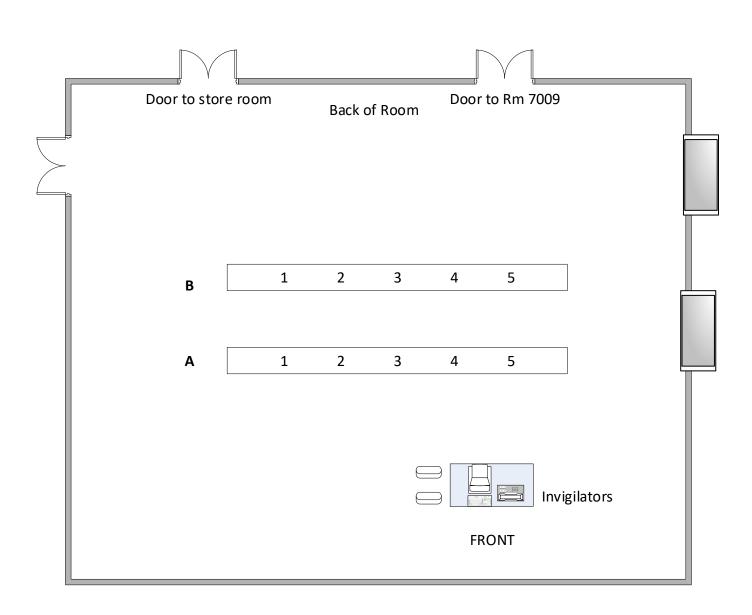

tom of the LT, turn right, upstairs, on the right

- Telephone Radio only
- Lighting Automatic (Low, Med & High setting on PC screen)
- Ventilation Centrally controlled
- Layout Raked
- Seating Fixed benching
- Invigilation 3 members of staff

### Building 100, Room 3023



### Building 100, Room 4013



#### Building 100, Room 5011



**Printer Outside Room** 

### Building 100/Room 5011

### Max capacity 30

Level – Level 3

Toilets – Exit room, turn left, down corridor, turn left (by staircase)

Telephone – Radio only

Lighting – Switch on wall (by door), rocker switch, press up for on and down for offl

Ventilation - Centrally controlled

Layout - Flat

Seating - Temporary desks & chairs (delivered by porters)

Invigilation - 3 members of staff

PAGE 57 OF 63

# Building 100/7007 (Z)



### Building 100/7007 (Z) - Max capacity 10

| Ŭ             |                                                                                  |
|---------------|----------------------------------------------------------------------------------|
| Level –       | Level 7                                                                          |
| Toilets –     | Exit room, turn right to corridor by lifts, at the end of the corridor turn left |
| Telephone –   | Radio                                                                            |
| Lighting –    | Switch on wall (by door), rocker switch, press up for on and down for off        |
| Ventilation – | Centrally controlled                                                             |
| Layout -      | Flat