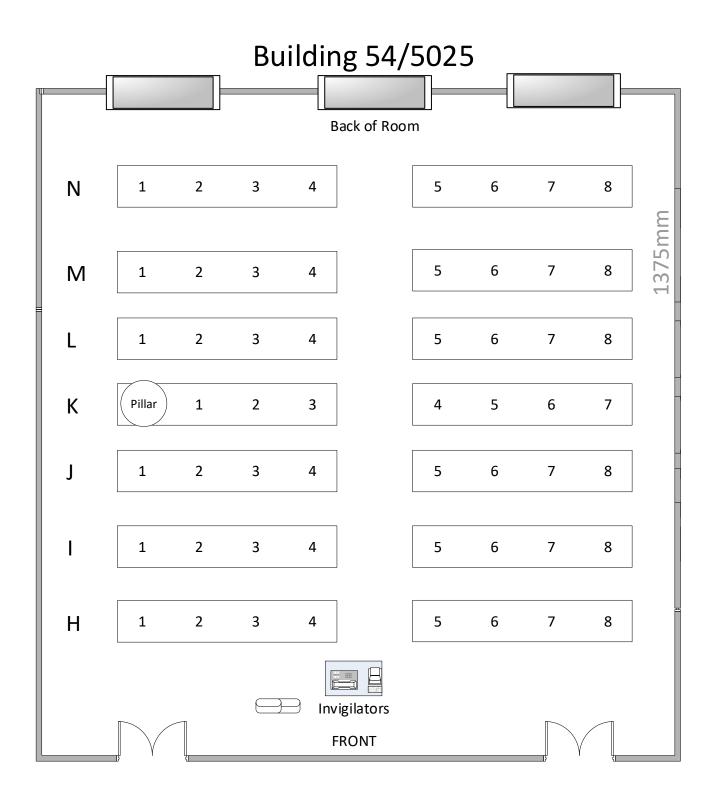

### Building 54/5027 - Max capacity 55

- Toilets Level 3
- Telephone Radio
- Lighting Switch on wall
- Ventilation Windows
- Layout Flat
- Seating Fixed benching
- Invigilation 2 members of staff

#### Building 54/5027 - Max capacity 55

| Level – | 5, come out of lift and go upstairs, 1 <sup>st</sup> left |
|---------|-----------------------------------------------------------|
|---------|-----------------------------------------------------------|

- Toilets Level 3
- Telephone Radio
- Lighting Switch on wall
- Ventilation Windows
- Layout Flat
- Seating Fixed benching
- Invigilation 2 members of staff