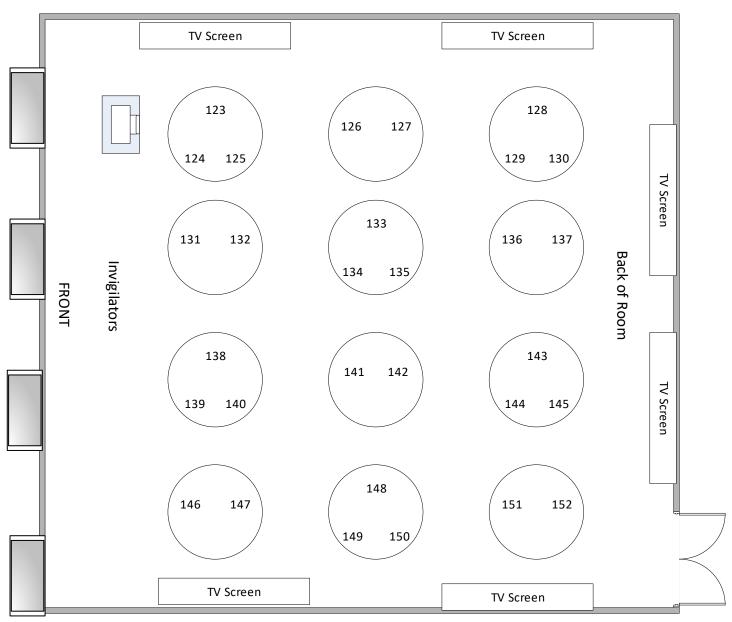

#### Building 100, Room 5011

**Printer Outside Room** 

### Building 100/Room 5011

### Max capacity 30

Level – Level 3

Toilets – Exit room, turn left, down corridor, turn left (by staircase)

Telephone – Radio only

Lighting – Switch on wall (by door), rocker switch, press up for on and down for offl