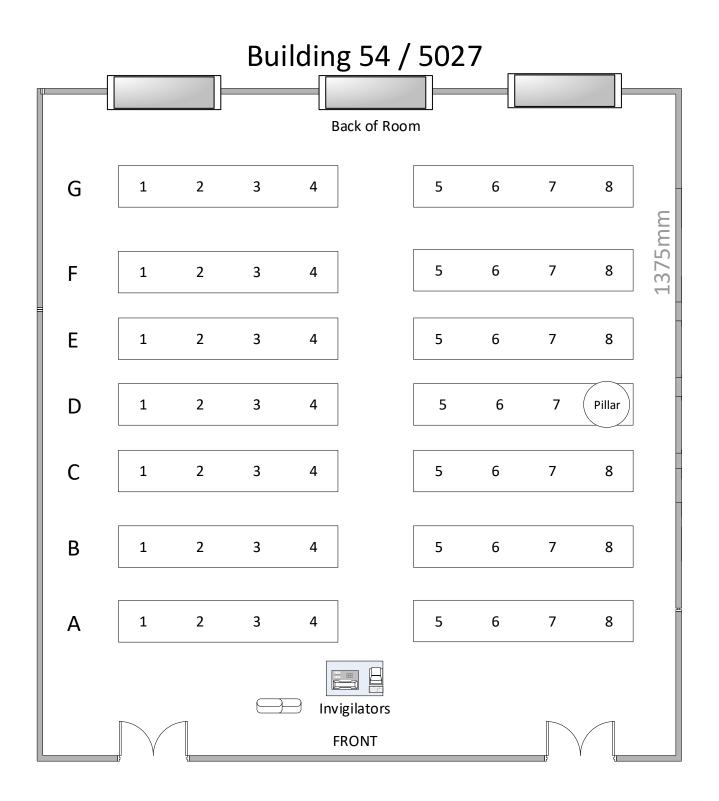

### Building 54/5027 - Max capacity 55

- Toilets Level 3
- Telephone Radio
- Lighting Switch on wall
- Ventilation Windows
- Layout Flat
- Seating Fixed benching
- Invigilation 2 members of staff

#### Building 54/5027 - Max capacity 55

| Level – | 5, come out of lift and go upstairs, 1 <sup>st</sup> left |
|---------|-----------------------------------------------------------|
|---------|-----------------------------------------------------------|

- Toilets Level 3
- Telephone Radio
- Lighting Switch on wall
- Ventilation Windows
- Layout Flat
- Seating Fixed benching
- Invigilation 2 members of staff