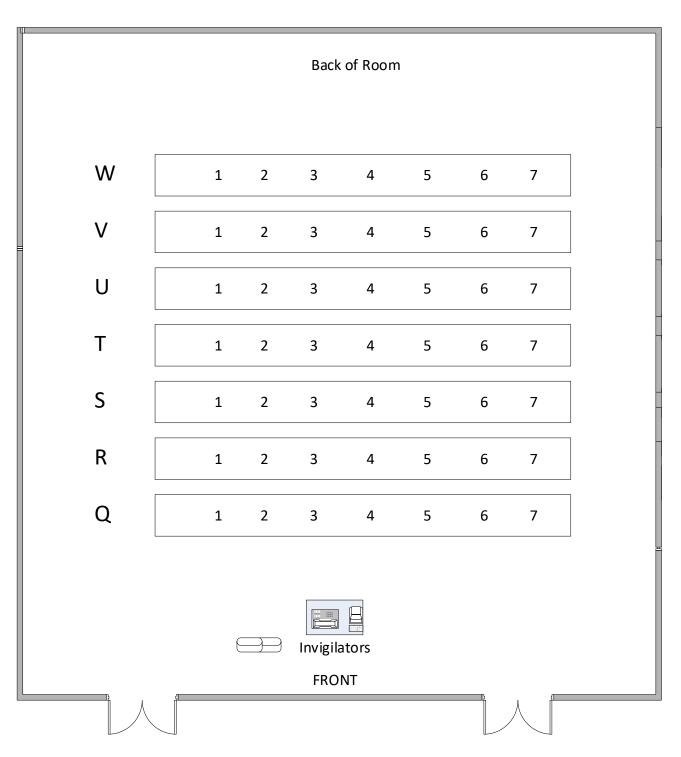

#### Building 2/1083 - Max capacity 49

- Level Lower Ground Floor
- Toilets Lower Ground floor, out of main Foyer and along corridor
- Telephone Radio
- Lighting Switch panel on wall
- Ventilation Automatic
- Layout Raked
- Seating Fixed benching
- Invigilation 2 members of staff