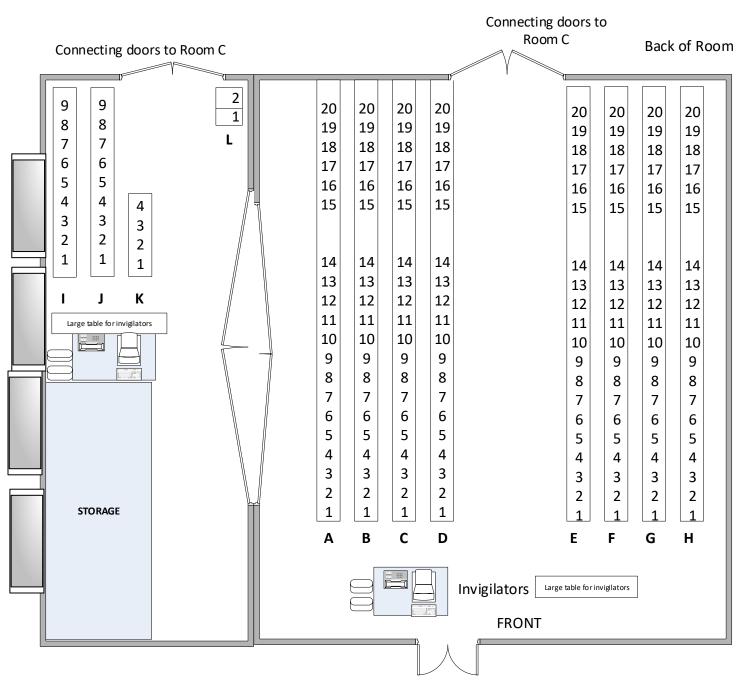

#### Building 40/Garden Court Room A & B

#### Building 40/Garden Court Room A - Max capacity 160 Building 40/Garden Court Room B - Max capacity 24

Level – Ground floor Toilets – Turn right outside the room go along the corridor until you find the stairs, the toilets are on the right Telephone – Radio only Lighting – Switch on wall Ventilation – Windows Layout - Flat Seating - Temporary desks & chairs (delivered by porters) Invigilation – Rm A – 3 members of staff (Including T/L) Rm B/C – 4 members of staff (3 if not using Rm B)

#### Building 40/Garden Court Room C

#### Max capacity 108

Level – Ground floor

Toilets – Turn right outside the room go along the corridor until you find the stairs, the toilets are on the right

Telephone – Radio only

Lighting – Switch on wall