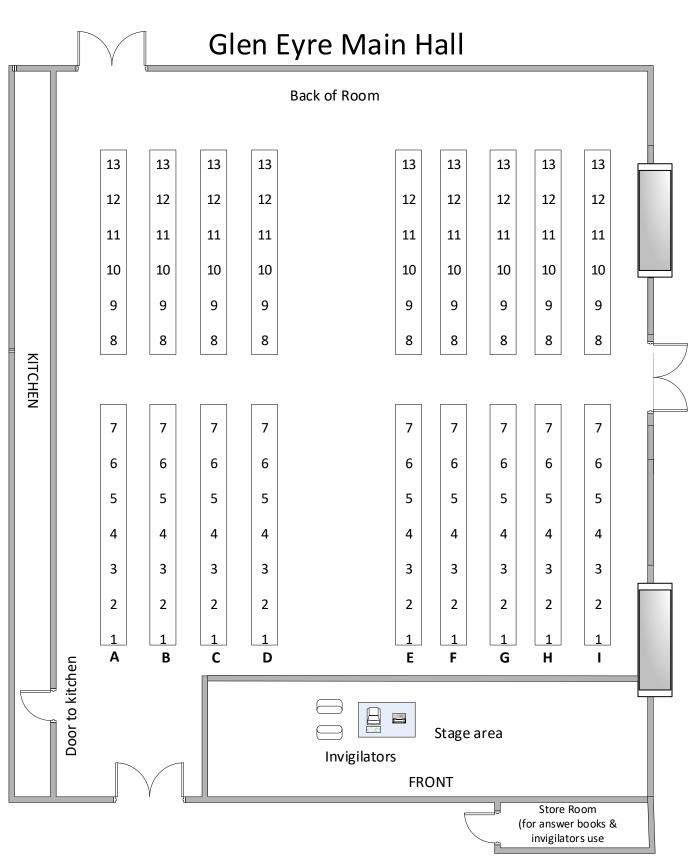

#### Building 2/1039 - Max capacity 55

- Level Lower Ground Floor
- Toilets Out of room turn left, then left again, follow down the corridor and it is on the right hand side.
- Telephone Radio
- Lighting Auto (switch panel on wall at back of room)
- Ventilation Automatic
- Layout Raked
- Seating Fixed benching
- Invigilation 2 members of staff