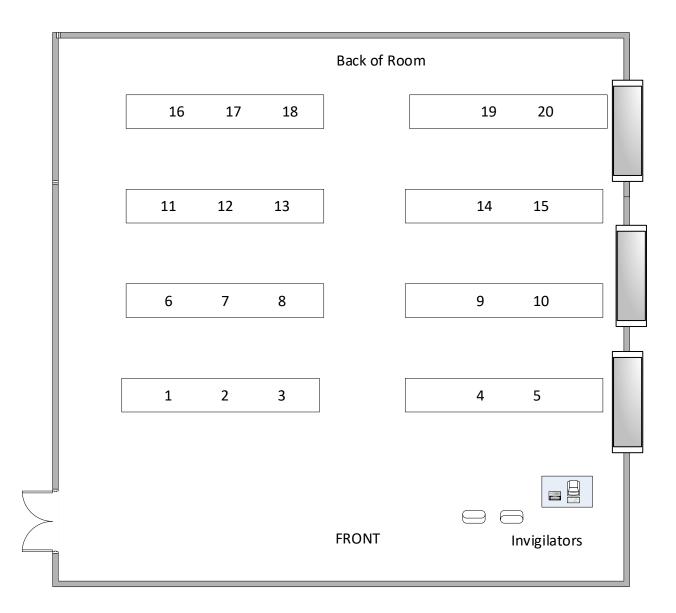

### Building 54/5027 - Max capacity 55

- Toilets Level 3
- Telephone Radio
- Lighting Switch on wall
- Ventilation Windows
- Layout Flat
- Seating Fixed benching
- Invigilation 2 members of staff

#### Building 54/5027 - Max capacity 55

| Level – | 5, come out of lift and go upstairs, 1 <sup>st</sup> left |
|---------|-----------------------------------------------------------|
|---------|-----------------------------------------------------------|

- Toilets Level 3
- Telephone Radio
- Lighting Switch on wall
- Ventilation Windows
- Layout Flat
- Seating Fixed benching
- Invigilation 2 members of staff