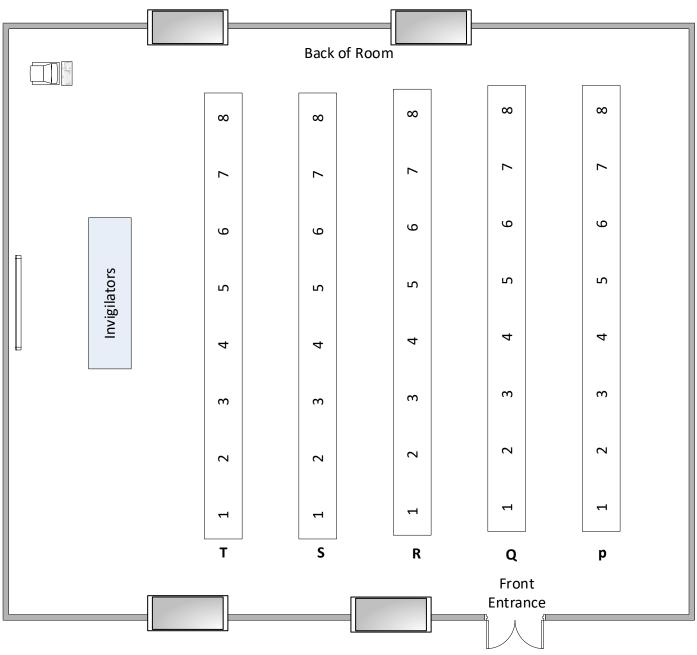

### Building 46/2005 - Max capacity 53

- Level Ground floor
- Toilets Ground floor
- Telephone Radio only
- Lighting Automatic (switch panel on projection desk if there are any problems
- Ventilation Automatic
- Layout Raked
- Seating Fixed benching
- Invigilation 2 members of staff