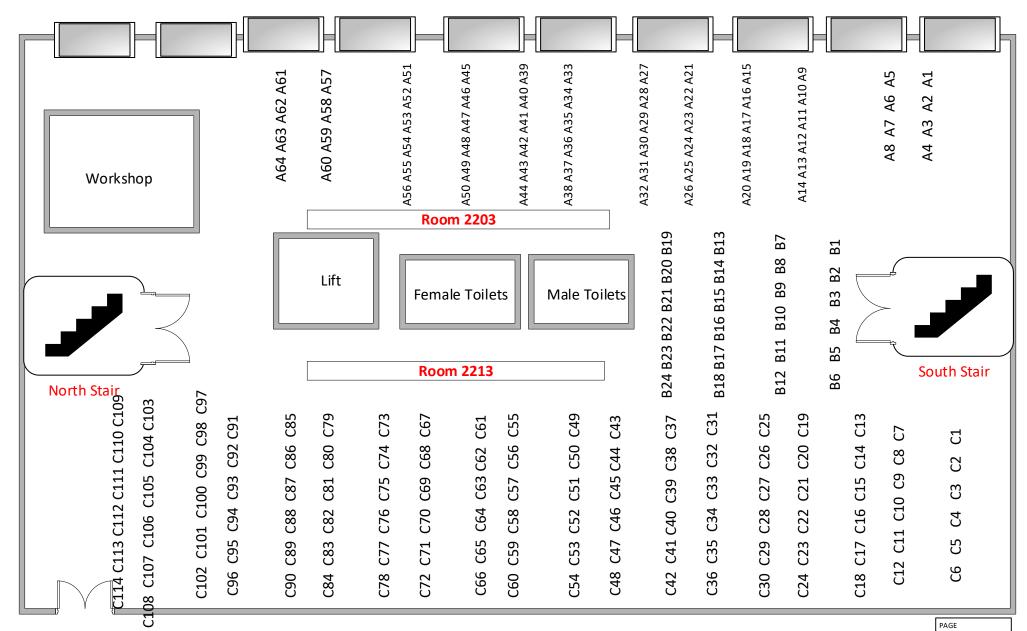

#### Building 59 / Rooms 2203/2213

## Building 59 Room 2203 & 2213, Level 2

Max capacity – Rm 2203 – 64 Max capacity – Rm 2213 – 138

| Level –        | 2                   |
|----------------|---------------------|
| Toilets –      | Level 2             |
| Telephone –    | Radio only          |
| Lighting –     | Automatic           |
| Heating -      | Local controls      |
| Ventilation –  | Automatic & Windows |
| Layout -       | Flat                |
| Seating -      | Fixed bench PCs     |
| Invigilation - | 8 members of staff  |