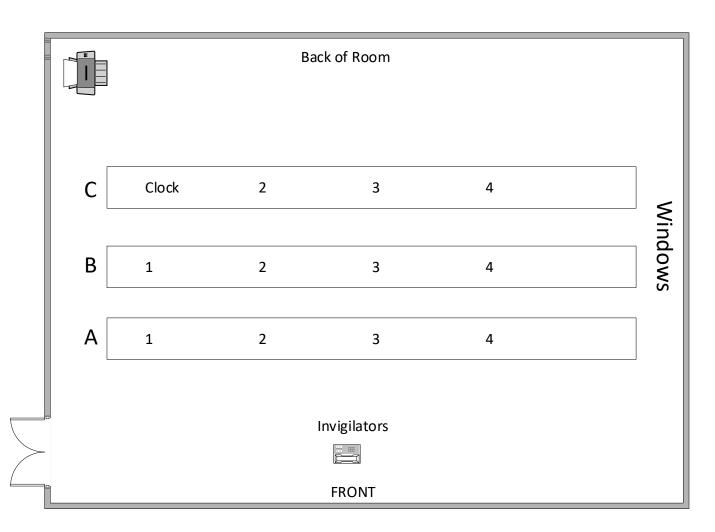

### Building 46/2005 - Max capacity 53

- Level Ground floor
- Toilets Ground floor
- Telephone Radio only
- Lighting Automatic (switch panel on projection desk if there are any problems
- Ventilation Automatic
- Layout Raked
- Seating Fixed benching
- Invigilation 2 members of staff