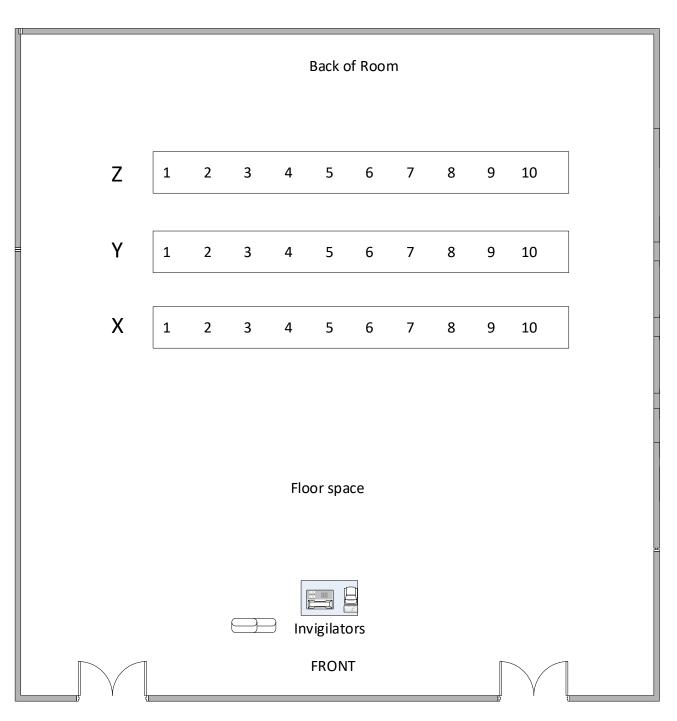

#### Building 2/1079 - Max capacity 30

Level – Lower Ground Floor

Toilets – Lower Ground floor, out of main Foyer and along corridor

Telephone – Radio

Lighting – Switch panel on wall

Ventilation – Automatic

- Layout Raked
- Seating Fixed benching

Invigilation – 2 members of staff