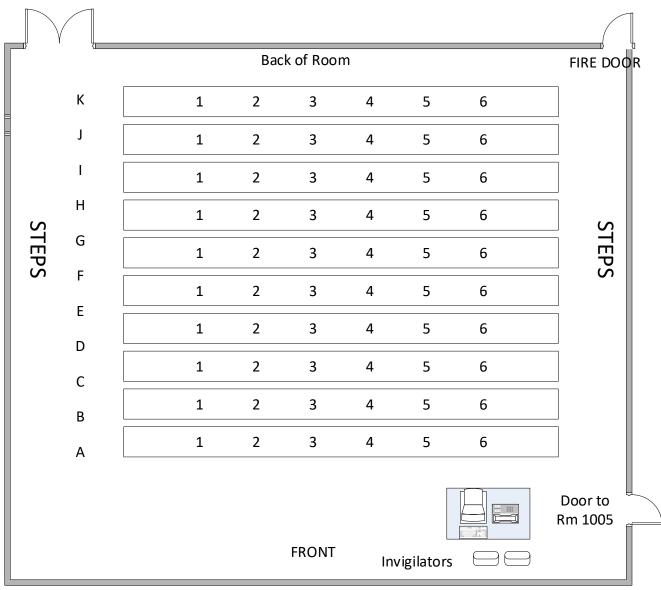

#### Building 59 / Rooms 2203/2213

## Building 59 Room 2203 & 2213, Level 2

Max capacity – Rm 2203 – 64 Max capacity – Rm 2213 – 138

| Level –        | 2                   |
|----------------|---------------------|
| Toilets –      | Level 2             |
| Telephone –    | Radio only          |
| Lighting –     | Automatic           |
| Heating -      | Local controls      |
| Ventilation –  | Automatic & Windows |
| Layout -       | Flat                |
| Seating -      | Fixed bench PCs     |
| Invigilation - | 8 members of staff  |