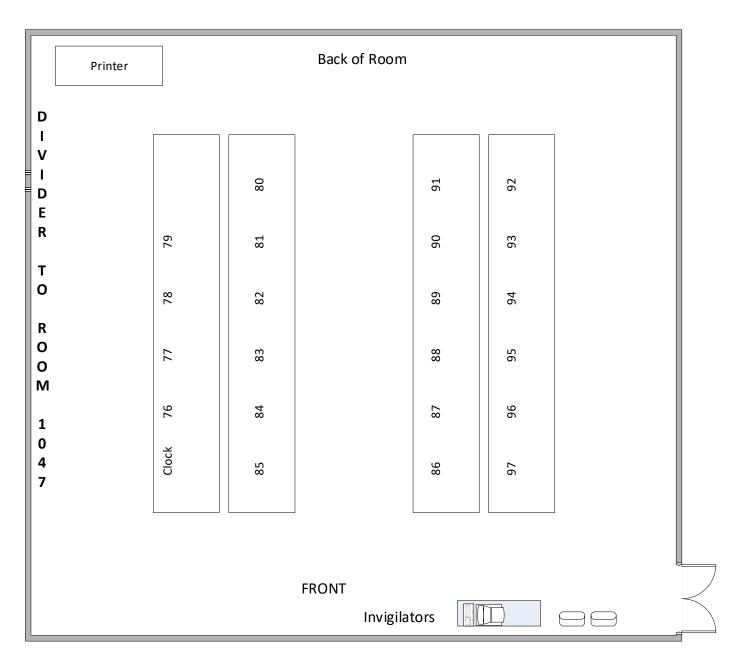

### Building 59 Room 3229, Level 3

#### Max capacity - 178

Level – 3 Level 3 Toilets – Telephone – Radio only Lighting – Automatic Heating – controls Ventilation – Automatic & Windows Layout -Flat Seating -**Fixed bench PCs** Invigilation -8 members of staff Middle desk can control whole room. All lecterns with standing microphone. Lecterns on end to Split Room. Letters D & F to enter through SOUTH STAIR and SOUTH ENTRANCE in the areas of P 1 &2. Letters D & G to enter through NORTH STAIR and NORTH ENTRANCE in the areas of P3, 4 and 5.