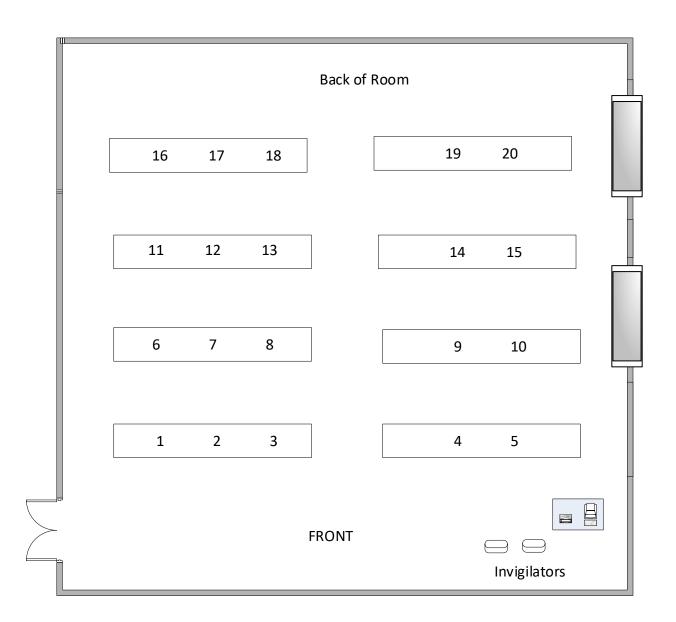

### Building 54/5027 - Max capacity 55

- Toilets Level 3
- Telephone Radio
- Lighting Switch on wall
- Ventilation Windows
- Layout Flat
- Seating Fixed benching
- Invigilation 2 members of staff

#### Building 54/5027 - Max capacity 55

| Level – | 5, come out of lift and go upstairs, 1 <sup>st</sup> left |
|---------|-----------------------------------------------------------|
|---------|-----------------------------------------------------------|

- Toilets Level 3
- Telephone Radio
- Lighting Switch on wall
- Ventilation Windows
- Layout Flat
- Seating Fixed benching
- Invigilation 2 members of staff