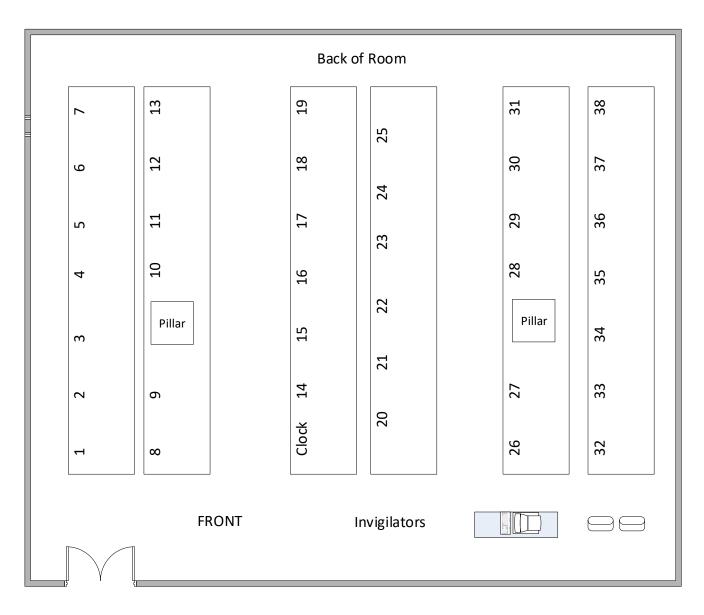

#### Building 67/1037 - Max capacity 132

Level – Ground floor

Toilets – To the left of the main room through the doors

- Telephone Radio only
- Lighting Automatic
- Ventilation Automatic
- Layout Raked
- Seating Fixed benching
- Invigilation 3 members of staff