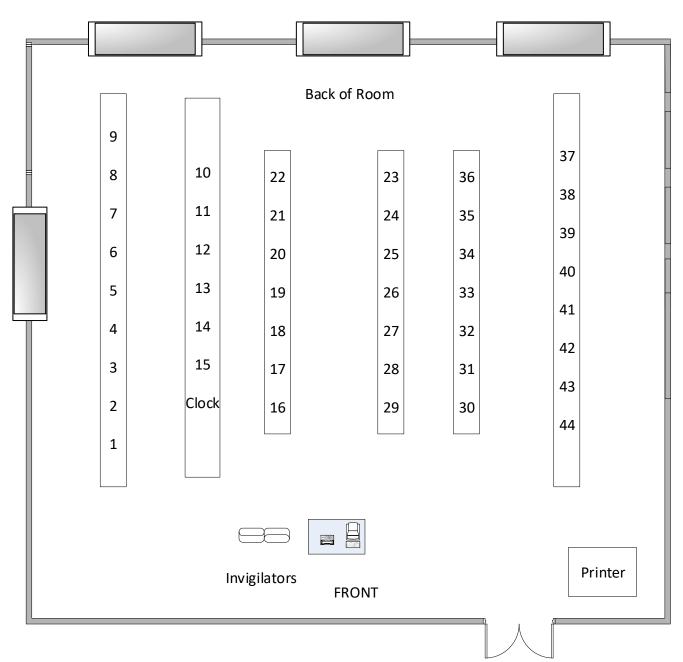

#### Building 46/2003

|          |        |   |            | Back | of Room |            |       |       |       |
|----------|--------|---|------------|------|---------|------------|-------|-------|-------|
|          | U      |   | 1          | 2 3  | 3 4     | 5          | 6     | 5     |       |
|          | Т      | 1 | 2          | 3    | 4       | 5          | 6     | 7     |       |
|          | S      | 1 | 2          | 3    | 4       | 5          | 6     | 7     |       |
| <i>.</i> | R      | 1 | 2          | 3    | 4       | 5          | 6     | 7     |       |
| STEPS    | Q      | 1 | 2          | 3    | 4       | 5          | 6     | 7     | STEPS |
|          | P      | 1 | 2          | 3    | 4       | 5          | 6     | 7     |       |
|          | 0      | 1 | 2          | 3    | 4       | 5          | 6     | 7     |       |
|          | N      | 1 | 2          | 3    | 4       | 5          | 6     | 7     |       |
|          | м      | 1 | 2          | 3    | 4       | 5          | 6     | 7     |       |
|          |        |   |            |      |         | vigilators |       |       |       |
|          | Buildi |   | <b>6/2</b> |      | - Ma    | x ca       | oacit | ty 62 |       |

Toilets –Ground floorTelephone –Radio onlyLighting –AutomaticVentilation –AutomaticLayout -RakedSeating -Fixed benchingInvigilation -2 members of staff