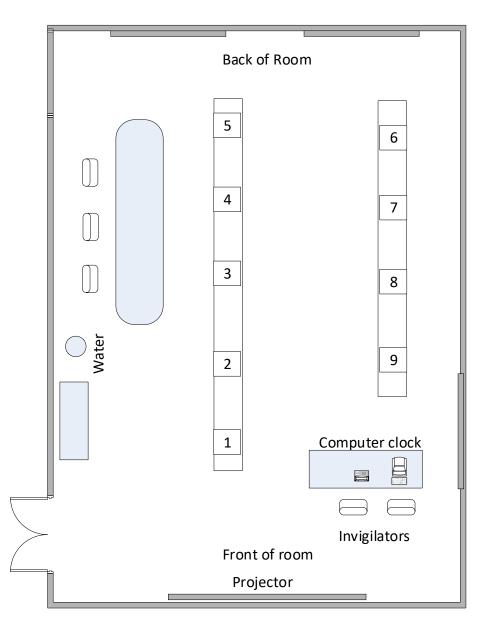

#### Building 46/2003

|          |        |   |            | Back | of Room |            |       |       |       |
|----------|--------|---|------------|------|---------|------------|-------|-------|-------|
|          | U      |   | 1          | 2 3  | 3 4     | 5          | 6     | 5     |       |
|          | Т      | 1 | 2          | 3    | 4       | 5          | 6     | 7     |       |
|          | S      | 1 | 2          | 3    | 4       | 5          | 6     | 7     |       |
| <i>.</i> | R      | 1 | 2          | 3    | 4       | 5          | 6     | 7     |       |
| STEPS    | Q      | 1 | 2          | 3    | 4       | 5          | 6     | 7     | STEPS |
|          | P      | 1 | 2          | 3    | 4       | 5          | 6     | 7     |       |
|          | 0      | 1 | 2          | 3    | 4       | 5          | 6     | 7     |       |
|          | N      | 1 | 2          | 3    | 4       | 5          | 6     | 7     |       |
|          | м      | 1 | 2          | 3    | 4       | 5          | 6     | 7     |       |
|          |        |   |            |      |         | vigilators |       |       |       |
|          | Buildi |   | <b>6/2</b> |      | - Ma    | x ca       | oacit | ty 62 |       |

Toilets –Ground floorTelephone –Radio onlyLighting –AutomaticVentilation –AutomaticLayout -RakedSeating -Fixed benchingInvigilation -2 members of staff

### Building 46/2005 - Max capacity 53

- Level Ground floor
- Toilets Ground floor
- Telephone Radio only
- Lighting Automatic (switch panel on projection desk if there are any problems
- Ventilation Automatic
- Layout Raked
- Seating Fixed benching
- Invigilation 2 members of staff