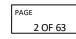

#### Glen Eyre Main Hall - Max capacity 117

- Level Ground Floor
- Toilets Along corridor by Halls Office
- Telephone Radio
- Lighting On left hand wall by stage
- Ventilation Windows
- Layout Flat
- Seating Temporary desks & chairs (delivered by porters)
- Invigilation 3 members of staff