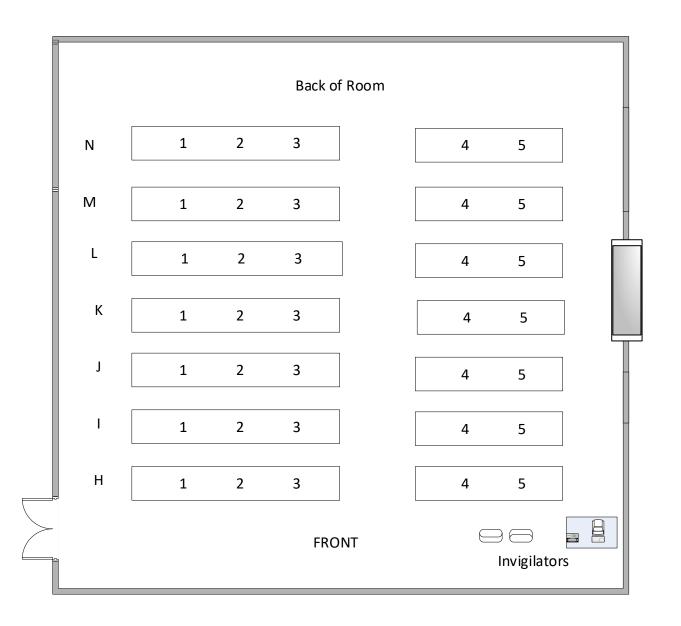

#### Building 5/2015 - Max capacity 40

Level – Ground Floor

Toilets – Ground Floor

Telephone – Radio

Lighting – Switch on wall

Ventilation – Windows

Layout - Raked

Seating - Fixed benching

Invigilation - 1 member of staff (Plus 1 floating invigilator across all 3 rooms)

#### Building 5/2017 - Max capacity 39

Level – Ground Floor

Toilets – Ground Floor

Telephone – Radio

Lighting – Switch on wall

Ventilation – Windows

Layout - Raked

Seating - Fixed benching

Invigilation - 1 member of staff (Plus 1 floating invigilator across all 3 rooms)

|                                       |        |         |   |   |   |   |        |        |   |   |   |   |    | _       |  |
|---------------------------------------|--------|---------|---|---|---|---|--------|--------|---|---|---|---|----|---------|--|
|                                       |        |         |   | J |   |   | Back o | f Rooi | n |   | L |   |    |         |  |
| Μ                                     | 1      | 2       |   | 3 | 4 |   | 5      | 6      |   | 7 | 8 | 9 | 10 | 11      |  |
| L                                     | 1      | 2       |   | 3 | 4 |   | 5      | 6      |   | 7 | 8 | 9 | 10 | 11      |  |
| К                                     | 1      | 2       |   | 3 | 4 |   | 5      | 6      |   | 7 | 8 | 9 | 10 | 11      |  |
| J                                     | 1      | 2       |   | 3 | 4 |   | 5      | 6      |   | 7 | 8 | 9 | 10 | 11      |  |
| I                                     | 1      | 2       |   | 3 | 4 |   | 5      | 6      |   | 7 | 8 | 9 | 10 | 11      |  |
| н                                     |        | 1       | 2 |   | 3 |   | 4      | 5      |   | 6 | 7 | 8 | 9  |         |  |
| G                                     |        |         | 1 | 2 |   | 3 | 4      |        | 5 |   | 6 | 7 |    |         |  |
| F                                     | S<br>T |         | 1 | 2 |   | 3 | 4      |        | 5 |   | 6 | 7 |    | S<br>T  |  |
| Е                                     | E<br>P |         | 1 | 2 |   | 3 | 4      |        | 5 |   | 6 | 7 |    | E<br>P  |  |
| D                                     | S      |         | 1 | 2 |   | 3 | 4      |        | 5 |   | 6 | 7 |    | S       |  |
| С                                     |        |         | 1 | 2 |   | 3 | 4      |        | 5 |   | 6 | 7 |    |         |  |
| В                                     |        |         | 1 |   | 2 |   | 3      | 4      |   | 5 | 6 |   |    |         |  |
| Α                                     |        |         |   | 1 | 2 | 2 | 3      | 4      |   | 5 |   |   |    |         |  |
| E Large desk<br>Invigilators<br>FRONT |        |         |   |   |   |   |        |        |   |   |   |   |    |         |  |
|                                       |        | $\land$ |   |   |   |   |        |        |   |   |   |   |    | $\land$ |  |