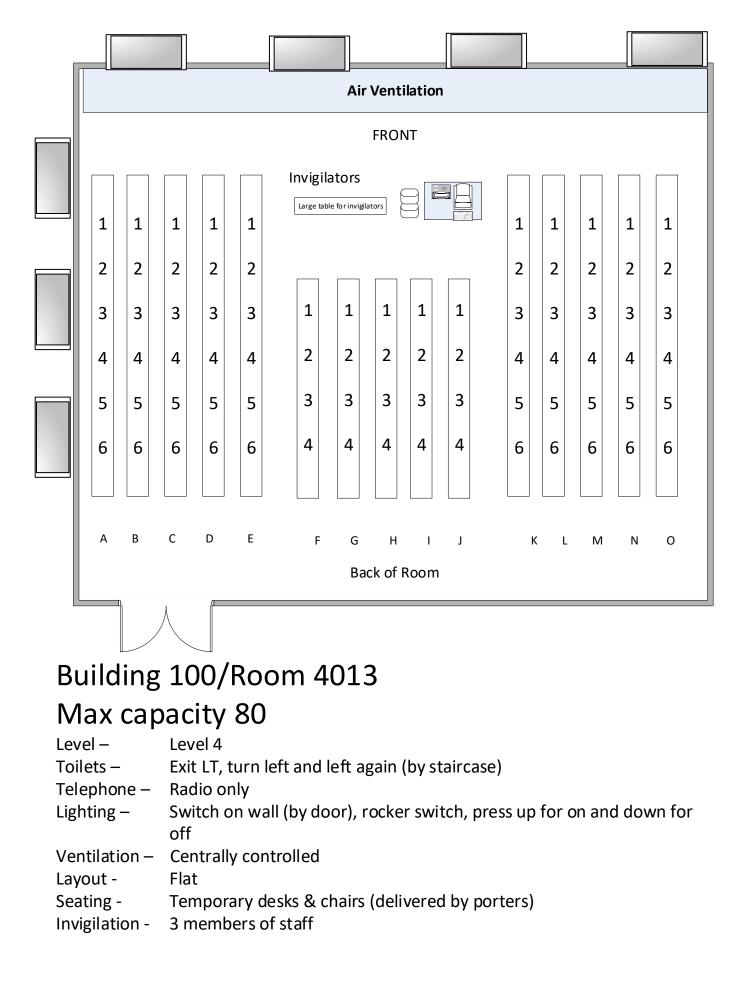

rs Invigilators FRONT

#### Building 67/1037 - Max capacity 132

Level – Ground floor

Toilets – To the left of the main room through the doors

- Telephone Radio only
- Lighting Automatic
- Ventilation Automatic
- Layout Raked
- Seating Fixed benching
- Invigilation 3 members of staff

### Building 100/1001



### Building 100/1001 - Max capacity - 104

Level – Ground Floor (Level 2)

Toilets – Level 2 - Exit at the rear of LT, turn left, at the end of the corridor Level 1 - Exit at the bottom of the LT, turn right, upstairs, on the right

- Telephone Radio only
- Lighting Automatic (Low, Med & High setting on PC screen)
- Ventilation Centrally controlled
- Layout Raked
- Seating Fixed benching
- Invigilation 3 members of staff

### Building 100, Room 3023



### Building 100, Room 4013



#### Building 100, Room 5011



**Printer Outside Room** 

### Building 100/Room 5011

### Max capacity 30

Level – Level 3

Toilets – Exit room, turn left, down corridor, turn left (by staircase)

Telephone – Radio only

Lighting – Switch on wall (by door), rocker switch, press up for on and down for offl

Ventilation - Centrally controlled

Layout - Flat

Seating - Temporary desks & chairs (delivered by porters)

Invigilation - 3 members of staff

PAGE 57 OF 63

# Building 100/7007 (Z)



### Building 100/7007 (Z) - Max capacity 10

| Ŭ             |                                                                                  |
|---------------|----------------------------------------------------------------------------------|
| Level –       | Level 7