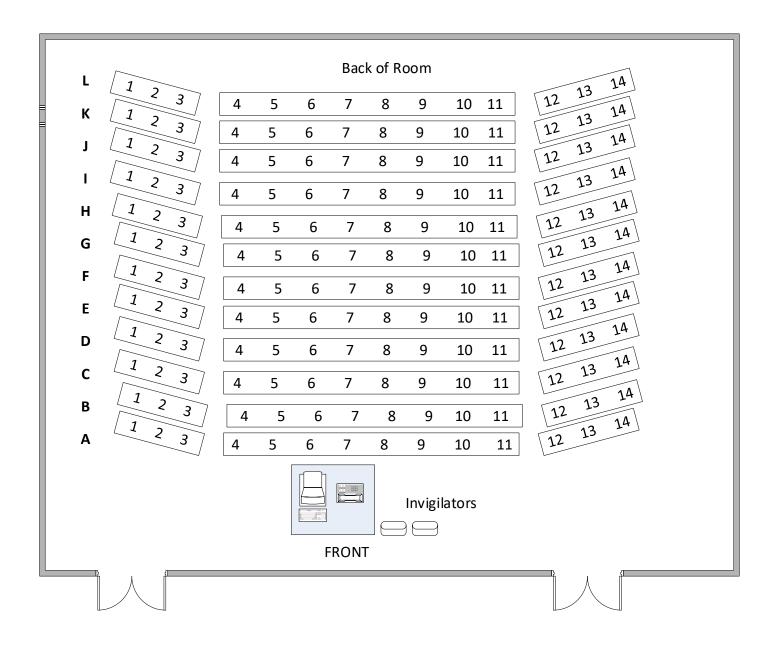

#### Building 67/1037 - Max capacity 132

Level – Ground floor

Toilets – To the left of the main room through the doors

- Telephone Radio only
- Lighting Automatic
- Ventilation Automatic
- Layout Raked
- Seating Fixed benching
- Invigilation 3 members of staff