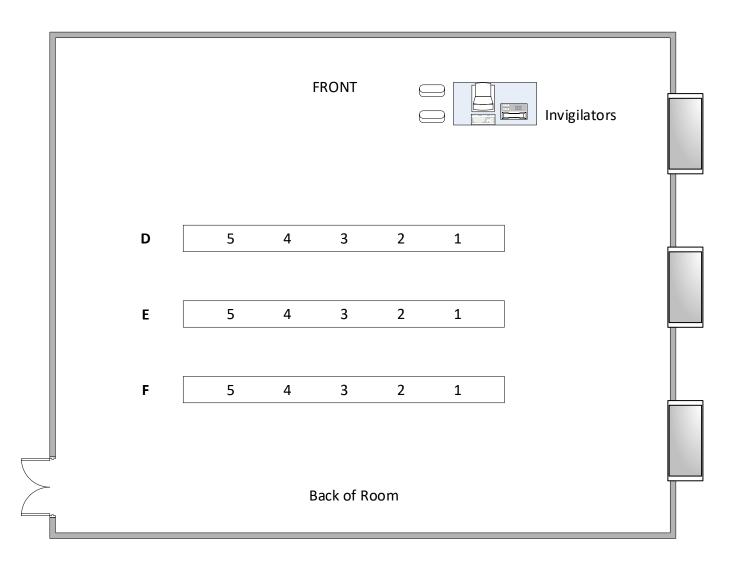

### Building 46/2005 - Max capacity 53

- Level Ground floor
- Toilets Ground floor
- Telephone Radio only
- Lighting Automatic (switch panel on projection desk if there are any problems
- Ventilation Automatic
- Layout Raked
- Seating Fixed benching
- Invigilation 2 members of staff