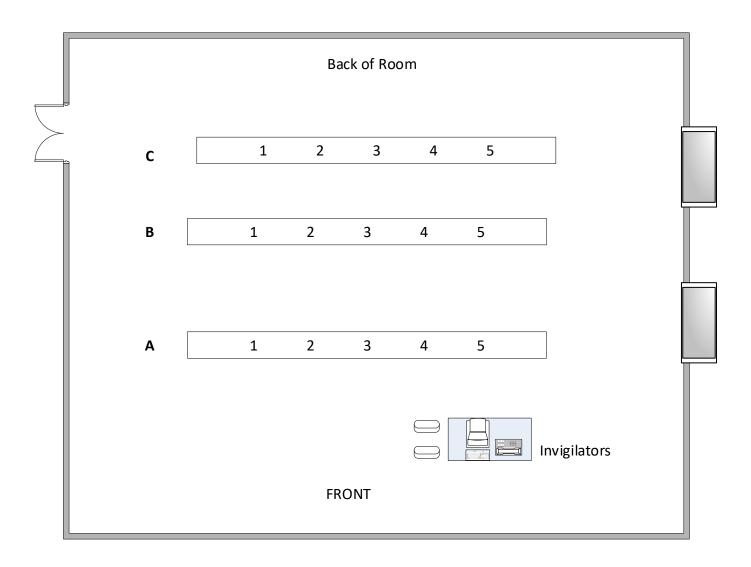

#### Building 46/3001 - Max capacity 168

- Level First floor
- Toilets Ground floor
- Telephone Radio only
- Lighting Automatic
- Ventilation Automatic
- Layout Raked
- Seating Fixed benching
- Invigilation 3 members of staff (Plus 1 floating invigilator across 3 rooms but based in 3001)