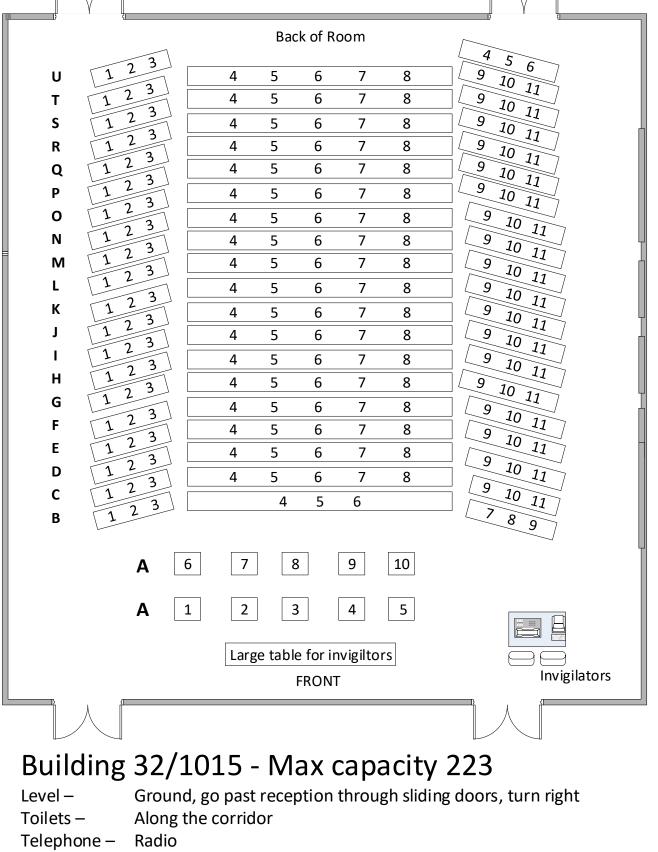

## 59P Room 1005 (Portacabin)

#### Portacabin 59P 1005 - Max capacity 40

Ground Floor – Flat with wheelchair access.

Toilets – These are located behind the Portacabin, exit the front entrance and turn left.

- Telephone Radio
- Lighting Switch on wall (by door), rocker switch, press up for on and down for off
- Ventilation To be confirmed
- Layout Flat
- Invigilation 2 members of staff