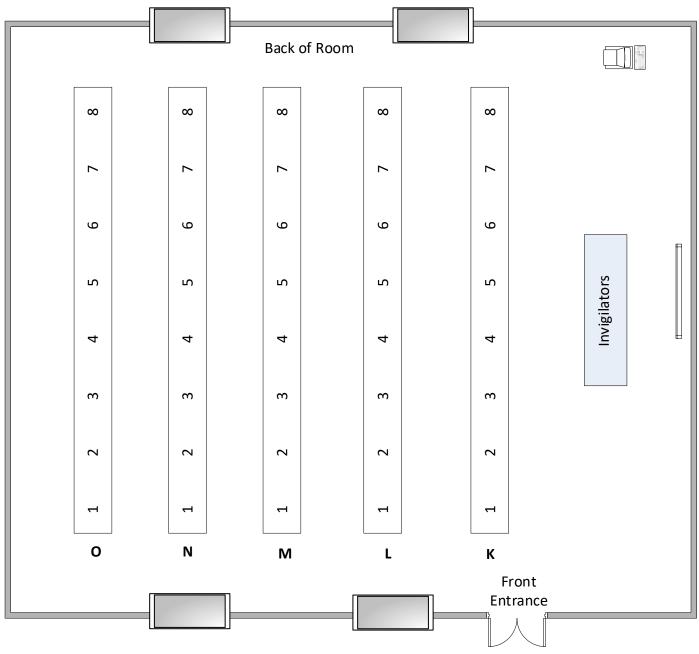

#### Building 46/2003

|          |        |   |            | Back | of Room |            |       |       |       |
|----------|--------|---|------------|------|---------|------------|-------|-------|-------|
|          | U      |   | 1          | 2 3  | 3 4     | 5          | 6     | 5     |       |
|          | Т      | 1 | 2          | 3    | 4       | 5          | 6     | 7     |       |
|          | S      | 1 | 2          | 3    | 4       | 5          | 6     | 7     |       |
| <i>.</i> | R      | 1 | 2          | 3    | 4       | 5          | 6     | 7     |       |
| STEPS    | Q      | 1 | 2          | 3    | 4       | 5          | 6     | 7     | STEPS |
|          | P      | 1 | 2          | 3    | 4       | 5          | 6     | 7     |       |
|          | 0      | 1 | 2          | 3    | 4       | 5          | 6     | 7     |       |
|          | N      | 1 | 2          | 3    | 4       | 5          | 6     | 7     |       |
|          | м      | 1 | 2          | 3    | 4       | 5          | 6     | 7     |       |
|          |        |   |            |      |         | vigilators |       |       |       |
|          | Buildi |   | <b>6/2</b> |      | - Ma    | x ca       | oacit | ty 62 |       |

Toilets –Ground floorTelephone –Radio onlyLighting –AutomaticVentilation –AutomaticLayout -RakedSeating -Fixed benchingInvigilation -2 members of staff