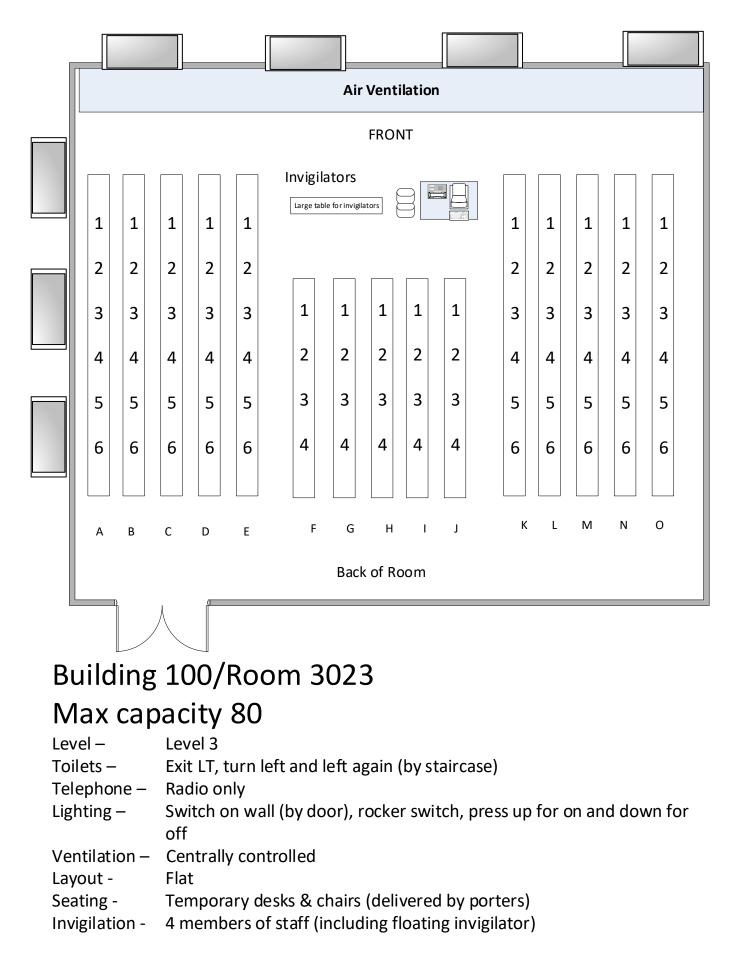

6 A Large table for invigilators Invigilators FRONT

#### Building 67/1037 - Max capacity 132

Level – Ground floor

Toilets – To the left of the main room through the doors

- Telephone Radio only
- Lighting Automatic
- Ventilation Automatic
- Layout Raked
- Seating Fixed benching
- Invigilation 3 members of staff

### Building 100/1001



### Building 100/1001 - Max capacity - 104

Level – Ground Floor (Level 2)

Toilets – Level 2 - Exit at the rear of LT, turn left, at the end of the corridor Level 1 - Exit at the bottom of the LT, turn right, upstairs, on the right

- Telephone Radio only
- Lighting Automatic (Low, Med & High setting on PC screen)
- Ventilation Centrally controlled
- Layout Raked
- Seating Fixed benching
- Invigilation 3 members of staff

### Building 100, Room 3023



### Building 100, Room 4013



#### Building 100, Room 5011



**Printer Outside Room** 

### Building 100/Room 5011

### Max capacity 30

Level – Level 3

Toilets – Exit room, turn left, down corridor, turn left (by staircase)

Telephone – Radio only

Lighting – Switch on wall (by door), rocker switch, press up for on and down for offl

Ventilation - Centrally controlled

Layout - Flat

Seating - Temporary desks & chairs (delivered by porters)

Invigilation - 3 members of staff

PAGE 57 OF 63

# Building 100/7007 (Z)



### Building 100/7007 (Z) - Max capacity 10

| Ŭ             |                                                                                  |
|---------------|----------------------------------------------------------------------------------|
| Level –       | Level