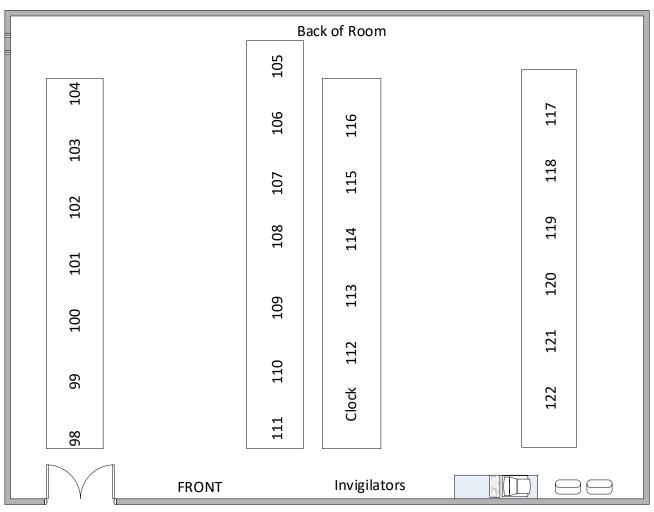

### Building 100/Room 5011

### Max capacity 30

Level – Level 3

Toilets – Exit room, turn left, down corridor, turn left (by staircase)

Telephone – Radio only

Lighting – Switch on wall (by door), rocker switch, press up for on and down for offl

Ventilation - Centrally controlled

Layout - Flat

Seating - Temporary desks & chairs (delivered by porters)

Invigilation - 3 members of staff

PAGE 57 OF 63