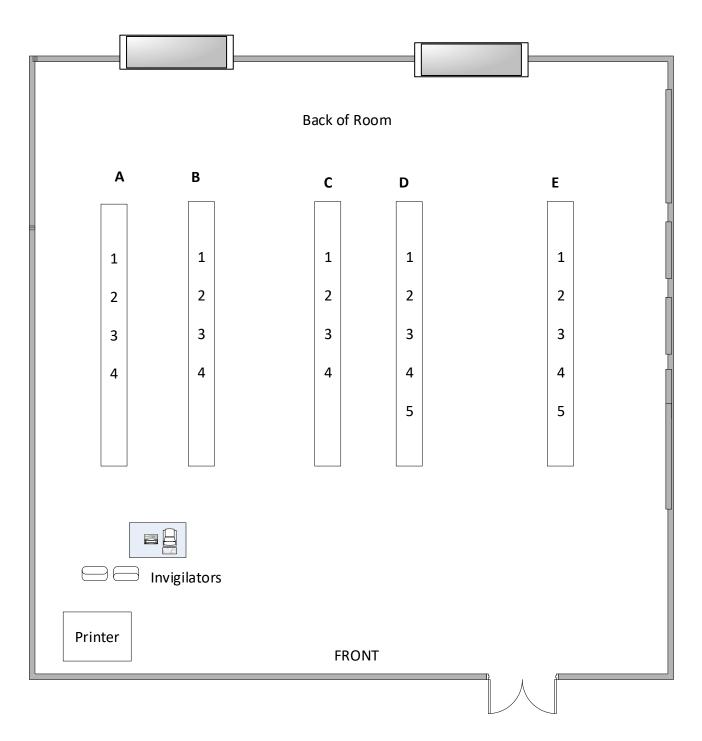

#### Building 44/1061

## Building 44/1061 - Max capacity 91

#### Computer Room

- Level Ground Floor
- Toilets Exit the rear of the room, along the corridor
- Telephone Radio
- Lighting Automatic
- Ventilation Automatic
- Layout Flat
- Seating Fixed desks & chairs
- Invigilation 3 members of staff