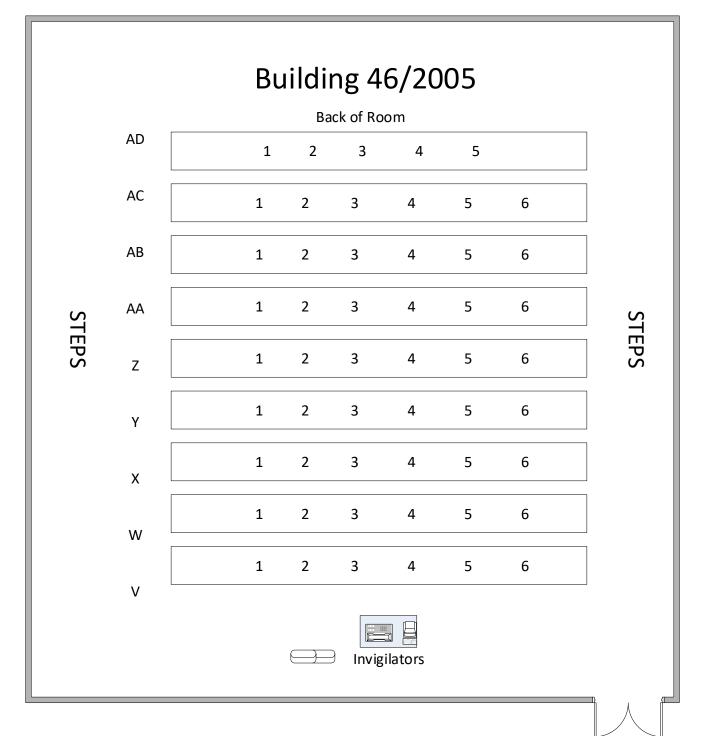

### Building 46/2005 - Max capacity 53

- Level Ground floor
- Toilets Ground floor
- Telephone Radio only
- Lighting Automatic (switch panel on projection desk if there are any problems
- Ventilation Automatic
- Layout Raked
- Seating Fixed benching
- Invigilation 2 members of staff