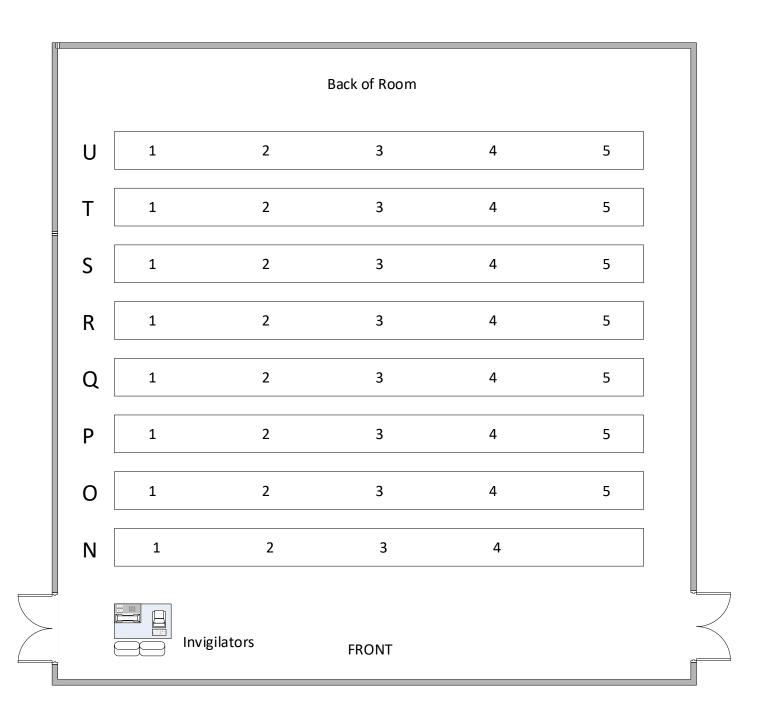

#### Building 46/2003

|          |        |   |            | Back | of Room |            |       |       |       |
|----------|--------|---|------------|------|---------|------------|-------|-------|-------|
|          | U      |   | 1          | 2 3  | 3 4     | 5          | 6     | 5     |       |
|          | Т      | 1 | 2          | 3    | 4       | 5          | 6     | 7     |       |
|          | S      | 1 | 2          | 3    | 4       | 5          | 6     | 7     |       |
| <i>.</i> | R      | 1 | 2          | 3    | 4       | 5          | 6     | 7     |       |
| STEPS    | Q      | 1 | 2          | 3    | 4       | 5          | 6     | 7     | STEPS |
|          | P      | 1 | 2          | 3    | 4       | 5          | 6     | 7     |       |
|          | 0      | 1 | 2          | 3    | 4       | 5          | 6     | 7     |       |
|          | N      | 1 | 2          | 3    | 4       | 5          | 6     | 7     |       |
|          | м      | 1 | 2          | 3    | 4       | 5          | 6     | 7     |       |
|          |        |   |            |      |         | vigilators |       |       |       |
|          | Buildi |   | <b>6/2</b> |      | - Ma    | x ca       | oacit | ty 62 |       |

Toilets –Ground floorTelephone –Radio onlyLighting –AutomaticVentilation –AutomaticLayout -RakedSeating -Fixed benchingInvigilation -2 members of staff