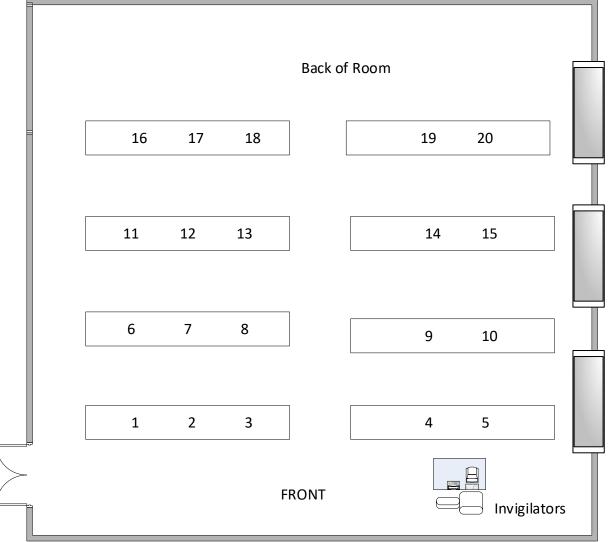

### Building 54/5027 - Max capacity 55

- Toilets Level 3
- Telephone Radio
- Lighting Switch on wall
- Ventilation Windows
- Layout Flat
- Seating Fixed benching
- Invigilation 2 members of staff

#### Building 54/5027 - Max capacity 55

| Level – | 5, come out of lift and go upstairs, 1 <sup>st</sup> left |
|---------|-----------------------------------------------------------|
|---------|-----------------------------------------------------------|

- Toilets Level 3
- Telephone Radio
- Lighting Switch on wall
- Ventilation Windows
- Layout Flat
- Seating Fixed benching
- Invigilation 2 members of staff